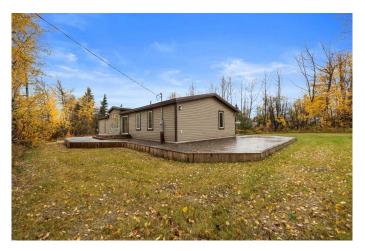

#### \$314,900

3 Bedroom, 2.00 Bathroom, 1,937 sqft Residential on 0.29 Acres

Mewatha Beach, Rural Athabasca County, Alberta

NEWLY renovated and very modern 4 season home is situated in Mewatha Beach at Skeleton Lake on a corner LOT (12,763 SF). You want SPACE, you got it! Large Kitchen with Built-In Appliances, loads of counter space and cabinets plus a sit up nook. The dining room features built-In cabinets, easy access to a extra large wrap around deck and boasts an open concept to the living room PLUS there is an flex/games room for the bigger gatherings or just enjoy your own peace and space that this home has to offer. The entrance will greet you with custom stone work and more built-ins. Master has its own large ensuite with his/her sink, separate tub and shower, 2 more great size bedrooms at the other end offering extra privacy, main bathroom has dual sinks and separate mud room/laundry room. You will love all the details in the high ceilings and everything is on ONE LEVEL and NO CARPET. So many upgrades such as new flooring throughout, new paint, doors, light features, siding, metal roof, wiring, drywall, tubs and shower, the list goes on. This community is known for being a great neighborhood, boating, swimming, fishing, quadding, skidooing, golfing, camp fires and social gatherings. Only 1.5 hrs from Edmonton, 2.5 hrs from Fort McMurray and 10min from Boyle. \*\*\*\*The LOT next door(12,634 SF-322 Evergreen Rd) is ALSO

#### **Exterior**

Exterior Features Balcony

Lot Description Corner Lot, Interior Lot, Lake

Roof Asphalt Shingle

Construction Vinyl Siding, Wood Frame

Foundation Slab