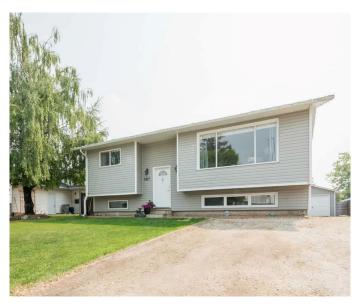

# \$389,900 - 9317 72 Avenue, Grande Prairie

MLS® #A2228689

#### \$389,900

4 Bedroom, 3.00 Bathroom, 1,062 sqft Residential on 0.14 Acres

Patterson Place., Grande Prairie, Alberta

VERY WELL KEPT FULLY DEVELOPED HOME WITH HEATED DETACHED GARAGE IN PATTERSON!!! This 4 bedroom and 2 1/2 bathroom home sits on a large lot!! The large kitchen has solid oak cabinets, a gas cooktop, a built-in the-wall oven, a tile backsplash, and tile floors. The dining area has garden doors leading out to a deck. New light fixtures. There are bamboo hardwood floors in the living room and dining room. The primary suite has a double closet and a 2 piece bathroom, bedroom 2, and a main bathroom with tile tub surround and tile floors complete the main floor. The developed basement has a huge family room with laminate flooring, bedrooms 3 & 4, a 3 piece bathroom, and a laundry room complete the basement. New upgraded carpet in all 4 bedrooms!! The detached garage is heated and has 220 amp. The backyard is huge and great for kids, RV parking, landscaped, gas line for b.b.g on the deck, fenced, and storage underneath the deck. There is AC for those hot summer nights!!! New siding, windows, and shingles!! The furnace and hot water tank are newer!! Truly a great family home and next door to a playground and Forbes school is just walking distance. Don't miss out book your showing today!!

#### **Essential Information**

| MLS® #         | A2228689        |
|----------------|-----------------|
| Price          | \$389,900       |
| Bedrooms       | 4               |
| Bathrooms      | 3.00            |
| Full Baths     | 2               |
| Half Baths     | 1               |
| Square Footage | 1,062           |
| Acres          | 0.14            |
| Year Built     | 1981            |
| Туре           | Residential     |
| Sub-Type       | Detached        |
| Style          | <b>Bi-Level</b> |
| Status         | Active          |
|                |                 |