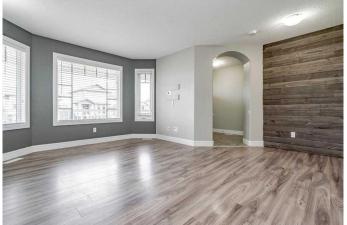

### \$2,500

3 Bedroom, 3.00 Bathroom, 1,236 sqft Rental on 0.00 Acres

Crystal Landing, Grande Prairie, Alberta

3 bedrooms, 2.5 bathrooms full house in Crystal Landing!

Main floor features a large south facing living room which leads into the kitchen. The kitchen features open layout with large dining room. Convenient half bath off the kitchen and access to rear deck and back yard. Upstairs features the primary bedroom, with ensuite and walk in closet. Two more bedrooms and another full bath complete the upper level. Unfinished basement offers heated storage and laundry.