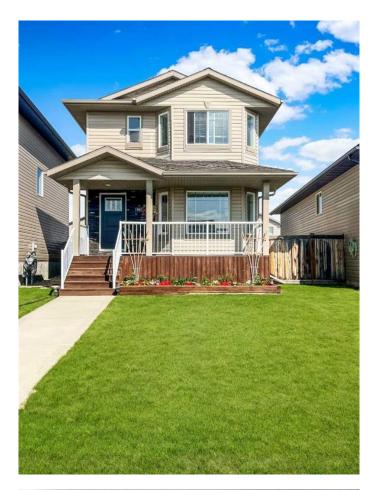

# \$2,500 - 8610 102b Avenue, Grande Prairie

MLS® #A2228632

### \$2,500

3 Bedroom, 3.00 Bathroom, 1,236 sqft Rental on 0.00 Acres

Crystal Landing, Grande Prairie, Alberta

3 bedrooms, 2.5 bathrooms full house in Crystal Landing!

Main floor features a large south facing living room which leads into the kitchen. The kitchen features open layout with large dining room. Convenient half bath off the kitchen and access to rear deck and back yard. Upstairs features the primary bedroom, with ensuite and walk in closet. Two more bedrooms and another full bath complete the upper level. Unfinished basement offers heated storage and laundry.

## **Community Information**

Address 8610 102b Avenue

Subdivision Crystal Landing
City Grande Prairie

County Grande Prairie

Province Alberta
Postal Code T8X0B5