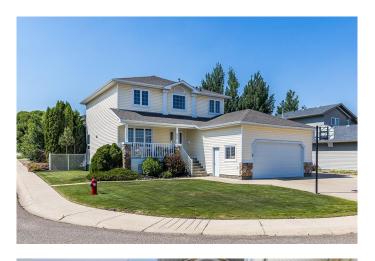

## \$548,900

4 Bedroom, 4.00 Bathroom, 1,800 sqft Residential on 0.18 Acres

Ross Glen, Medicine Hat, Alberta

Welcome to 95 Turner Cres SE, a beautifully maintained one-owner home! Featuring 4-bedroom, 3.5-bathrooms, a dedicated officeThis home boasts exceptional curb appeal, with the entire exteriorâ€"including siding, shingles, soffit, eaves, garage doorâ€"redone in 2018 and accented with charming stonework. Inside, is the perfect set up with the office situated right at the front door and then you'll be welcomed to the back living area that's perfect for family gatherings, with a spacious white kitchen, large dining area and living room featuring a cozy gas fireplace flanked by built-in shelving. You'll enjoy the immediate access to the oversized covered patio, this is the perfect place to enjoy lazy summer days! Upstairs are 3 nicely sized bedrooms, including the primary suite with jetted tub adn separate shower, the basement features 9' ceilings, a 4th bedroom, full bathroom, storage room and a large family room that's ready for fun! The basement family room is roughed in for another gas fireplace for enhancing the cozy factor! Enjoy the fully landscaped backyard with raised garden beds, UG's, Oversized Gate for easy access, Spacious shed with Power, and an awesome fence that was built with a bigger, stronger curb plus commercial-grade chain link fencing, a very cool inclusion is the vintage railway switch and speeder car. Buyers will appreciate the oversized garage dbl garage featuring direct access to the yard, 220 wiring and compressor! From the inviting front porch to

the covered back patio, this home is ready for relaxation and entertaining. This is a wonderful location!! Dont' miss out!