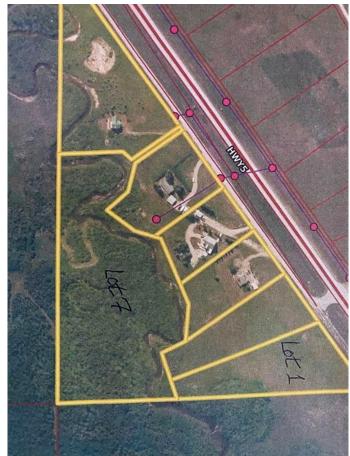

## \$325,000

0 Bedroom, 0.00 Bathroom, Land on 3.30 Acres

NONE, Rural Cardston County, Alberta

Rare 3+ acre parcel is located IMMEDIATELY outside of Waterton Lakes National Park! This beautiful property offers many building sites with no timeline to construct. Breathtaking mountain views and pristine mountain air will be yours! Build your cottage or year-round residence on this parcel of land as there are no restrictive covenants in place. Lot 7 (9+ acres) across the creek is also for sale.