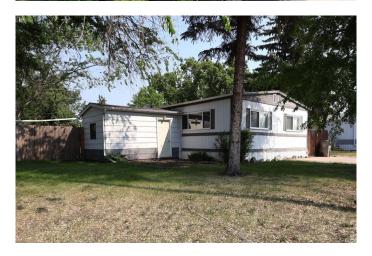

## \$149,000

3 Bedroom, 1.00 Bathroom, 1,371 sqft Residential on 0.15 Acres

Grandview, Stettler, Alberta

3902 Spruce Drive offers a fantastic opportunity to get into a single-family home in a quiet, mature neighborhood in the heart of Stettler. This home sits on a fully fenced lotâ€"perfect for families with kids or petsâ€"and offers plenty of outdoor space for gardening, relaxing, or entertaining. Inside, you'II find a bright and functional layout with great potential to personalize and update to your style. Whether you're looking to get into the market, downsize, or add to your investment portfolio, this property is a solid option. The front parking pad provides convenient off-street parking, and the location can't be beatâ€"just minutes from local schools, parks, walking trails, and everyday amenities. With great bones and a great location, this home is ready for its next chapter.

#### **Essential Information**

MLS® # A2228166 Price \$149,000

Bedrooms 3

Bathrooms 1.00

Full Baths 1

Square Footage 1,371 Acres 0.15 Year Built 1974

Type Residential Sub-Type Detached

Style Double Wide Mobile Home

#### **Exterior**

Exterior Features Storage

Lot Description Corner Lot, Front Yard

Roof Asphalt Shingle
Construction Aluminum Siding

Foundation Other