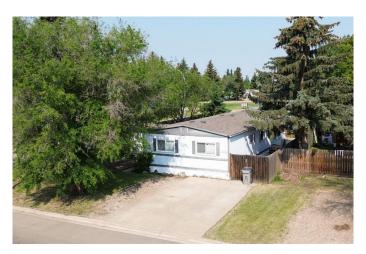

## \$149,000

3 Bedroom, 1.00 Bathroom, 1,371 sqft Residential on 0.15 Acres

Grandview, Stettler, Alberta

3902 Spruce Drive offers a fantastic opportunity to get into a single-family home in a quiet, mature neighborhood in the heart of Stettler. This home sits on a fully fenced lotâ€"perfect for families with kids or petsâ€"and offers plenty of outdoor space for gardening, relaxing, or entertaining. Inside, you'II find a bright and functional layout with great potential to personalize and update to your style. Whether you're looking to get into the market, downsize, or add to your investment portfolio, this property is a solid option. The front parking pad provides convenient off-street parking, and the location can't be beatâ€"just minutes from local schools, parks, walking trails, and everyday amenities. With great bones and a great location, this home is ready for its next chapter.

#### **Essential Information**

MLS® # A2228166 Price \$149,000

Bedrooms 3

Bathrooms 1.00

Full Baths 1

Square Footage 1,371 Acres 0.15 Year Built 1974

Type Residential Sub-Type Detached

Style Double Wide Mobile Home

#### **Exterior**

Exterior Features Storage

Lot Description Corner Lot, Front Yard

Roof Asphalt Shingle
Construction Aluminum Siding

Foundation Other