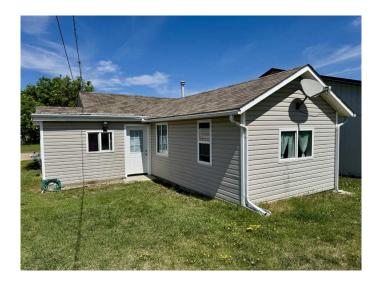

# \$44,900

1 Bedroom, 1.00 Bathroom, 694 sqft Residential on 0.09 Acres

NONE, St. Walburg, Saskatchewan

Located in the vibrant and welcoming community of St. Walburgâ€"celebrated for its lively festivals and strong local spiritâ€"this charming 1-bedroom, 1-bathroom home is full of potential. With recent updates including newer windows, shingles, and siding, it's move-in ready with room to make it your own. Set on an extra-long lot just steps from downtown, you'II enjoy convenient access to shops, restaurants, and community amenities. Whether you're a first-time buyer, investor, or handy individual looking for a rewarding project, this property offers a wonderful opportunity to create a cozy haven or generate rental income in a thriving small town.

### **Essential Information**

MLS® # A2227836 Price \$44,900

Bedrooms 1

Bathrooms 1.00

Full Baths 1

Square Footage 694

Acres 0.09

Year Built 1959

Type Residential

Sub-Type Detached

Style Bungalow

Status Active

#### **Exterior**

Exterior Features None

Lot Description Front Yard, Lawn
Roof Asphalt Shingle
Construction Vinyl Siding

Foundation Poured Concrete