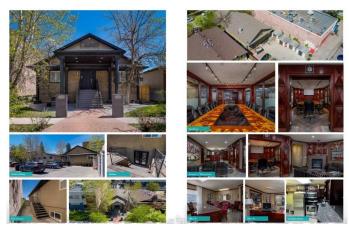

### \$1,950,000

0 Bedroom, 0.00 Bathroom, Commercial on 0.14 Acres

Killarney/Glengarry, Calgary, Alberta

Click Brochure Link for more details\*\* First time ever to market as a commercial offering. The original structure was built in 1900 and then fully redeveloped and expanded in size in 1999. Pride of ownership is evident throughout and the interior design and layout provides a high end client experience well suited for any type of owner/occupier professional service office including law, accounting and wealth management. The building is well parked with both onsite staff parking and ample free street parking for clients and visitors. Despite only being a four minute drive from Calgary's downtown core, the property is located in a very convenient and non-congested area just off of 17th Avenue SW. Additionally, the property is only a 7 minute walk to the Shaganappi Point LRT station.