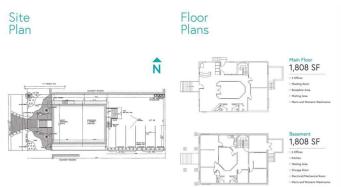

### \$1,950,000

0 Bedroom, 0.00 Bathroom, Commercial on 0.14 Acres

Killarney/Glengarry, Calgary, Alberta

Click Brochure Link for more details\*\* First time ever to market as a commercial offering. The original structure was built in 1900 and then fully redeveloped and expanded in size in 1999. Pride of ownership is evident throughout and the interior design and layout provides a high end client experience well suited for any type of owner/occupier professional service office including law, accounting and wealth management. The building is well parked with both onsite staff parking and ample free street parking for clients and visitors. Despite only being a four minute drive from Calgary's downtown core, the property is located in a very convenient and non-congested area just off of 17th Avenue SW. Additionally, the property is only a 7 minute walk to the Shaganappi Point LRT station.

## **Essential Information**

MLS® # A2227810 Price \$1,950,000

Bathrooms 0.00
Acres 0.14
Year Built 1900

Type Commercial

Sub-Type Office Status Active