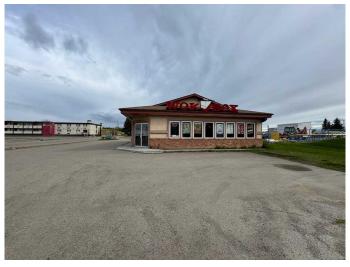

#### \$125,000

0 Bedroom, 0.00 Bathroom, Commercial on 0.00 Acres

NONE, Edson, Alberta

Amazing TURN KEY business opportunity in Edson, Alberta. Own your own Wok Box Restaurant Franchise! Located on a busy highway 16 (in Edson) with tons of parking and easy access to the restaurant. All equipment/kitchen equipment/cooking equipment and customer tables/seating, etc. are included in the price! Great to add to your business portfolio!