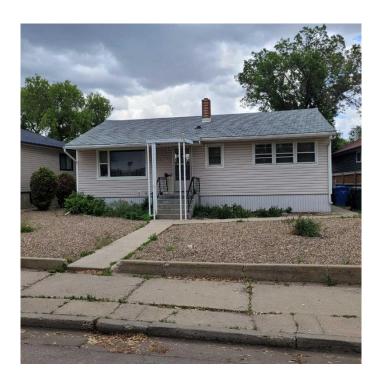

### \$225,000

4 Bedroom, 2.00 Bathroom, 947 sqft Residential on 0.17 Acres

SW Hill, Medicine Hat, Alberta

Good location for this 4 bdm, 2 bth 947'
Bungalow in sought after Kensington area of the SW Hill on a huge lot! Main floor home to 2 decent sized bedrooms, full 4 pc bath, kitchen/dining area. The developed basement has 2 bedrooms, 4 pc bath, laundry/furnace room. Out back in the large 50x150 ft lot, is the partially fenced yard with a 16 x 26 oversized single detached garage and extra parking. Home is in need of some repairs/updates and is priced to reflect that. Make your appointment soon before it sells!

Built in 1954

#### **Essential Information**

MLS® # A2227532 Price \$225,000

Bedrooms 4

Bathrooms 2.00

Full Baths 2

Square Footage 947

Acres 0.17

Year Built 1954

#### **Exterior**

Exterior Features None

Lot Description Back Lane, Back Yard, City Lot

Roof Asphalt Shingle
Construction Wood Frame

Foundation Poured Concrete