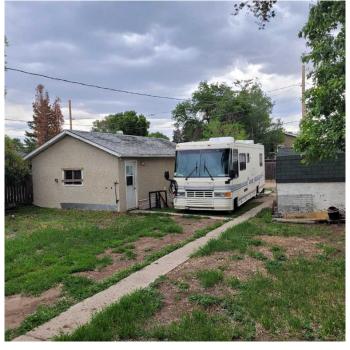

### \$225,000

4 Bedroom, 2.00 Bathroom, 947 sqft Residential on 0.17 Acres

SW Hill, Medicine Hat, Alberta

Good location for this 4 bdm, 2 bth 947'
Bungalow in sought after Kensington area of the SW Hill on a huge lot! Main floor home to 2 decent sized bedrooms, full 4 pc bath, kitchen/dining area. The developed basement has 2 bedrooms, 4 pc bath, laundry/furnace room. Out back in the large 50x150 ft lot, is the partially fenced yard with a 16 x 26 oversized single detached garage and extra parking. Home is in need of some repairs/updates and is priced to reflect that. Make your appointment soon before it sells!

#### **Amenities**

Parking Spaces 3

Parking Off Street, Single Garage Detached

#### **Exterior**

Exterior Features None

Lot Description Back Lane, Back Yard, City Lot

Roof Asphalt Shingle
Construction Wood Frame

Foundation Poured Concrete