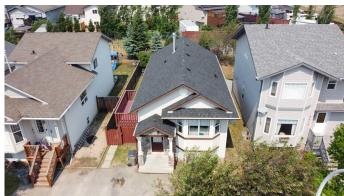

### \$344,900

4 Bedroom, 2.00 Bathroom, 836 sqft Residential on 0.09 Acres

Countryside South., Grande Prairie, Alberta

This spacious and well-maintained 4bed 2 bath bi-level home in Countryside South offers an excellent opportunity for first-time home buyers seeking a move-in ready property in a family-friendly neighborhood-BONUS BRAND **NEW SHINGLES INSTALLED JUNE 8TH!.** Featuring four bedrooms and two bathrooms, this home boasts a fantastic layout with a fully developed basement, providing plenty of room for family and guests. Recent updates include a new hot water tank and dryer completed in 2022, and a brand-new roof ensuring peace of mind for years to come. The large, fully fenced yard backs onto an easement for added privacy with no rear neighbors, making it ideal for outdoor activities, pets, and family gatherings. Additional highlights include a spacious deck, a handy storage shed, and a great location close to parks, schools, and amenities. This home is ready for you to move in and start creating memoriesâ€"don't miss your chance to own in this desirable area.

#### **Exterior**

**Exterior Features** None

Lot Description Backs on to Park/Green Space

Roof Asphalt Shingle

Construction Concrete, Stone, Vinyl Siding

**Poured Concrete** Foundation