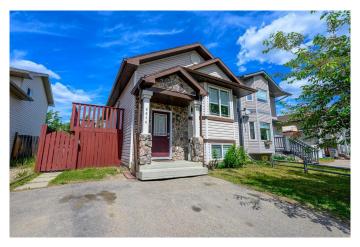

# \$344,900 - 8814 65 Avenue, Grande Prairie

MLS® #A2227343

### \$344,900

4 Bedroom, 2.00 Bathroom, 836 sqft Residential on 0.09 Acres

Countryside South., Grande Prairie, Alberta

This spacious and well-maintained 4bed 2 bath bi-level home in Countryside South offers an excellent opportunity for first-time home buyers seeking a move-in ready property in a family-friendly neighborhood-BONUS BRAND **NEW SHINGLES INSTALLED JUNE 8TH!.** Featuring four bedrooms and two bathrooms, this home boasts a fantastic layout with a fully developed basement, providing plenty of room for family and guests. Recent updates include a new hot water tank and dryer completed in 2022, and a brand-new roof ensuring peace of mind for years to come. The large, fully fenced yard backs onto an easement for added privacy with no rear neighbors, making it ideal for outdoor activities, pets, and family gatherings. Additional highlights include a spacious deck, a handy storage shed, and a great location close to parks, schools, and amenities. This home is ready for you to move in and start creating memoriesâ€"don't miss your chance to own in this desirable area.