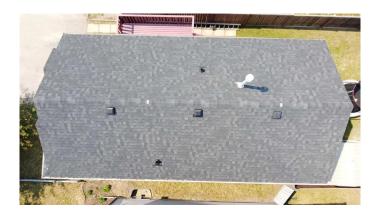

### \$344,900

4 Bedroom, 2.00 Bathroom, 836 sqft Residential on 0.09 Acres

Countryside South., Grande Prairie, Alberta

This spacious and well-maintained 4bed 2 bath bi-level home in Countryside South offers an excellent opportunity for first-time home buyers seeking a move-in ready property in a family-friendly neighborhood-BONUS BRAND **NEW SHINGLES INSTALLED JUNE 8TH!.** Featuring four bedrooms and two bathrooms, this home boasts a fantastic layout with a fully developed basement, providing plenty of room for family and guests. Recent updates include a new hot water tank and dryer completed in 2022, and a brand-new roof ensuring peace of mind for years to come. The large, fully fenced yard backs onto an easement for added privacy with no rear neighbors, making it ideal for outdoor activities, pets, and family gatherings. Additional highlights include a spacious deck, a handy storage shed, and a great location close to parks, schools, and amenities. This home is ready for you to move in and start creating memoriesâ€"don't miss your chance to own in this desirable area.

#### **Exterior**

**Exterior Features** None

Lot Description Backs on to Park/Green Space

Roof Asphalt Shingle

Construction Concrete, Stone, Vinyl Siding

**Poured Concrete** Foundation