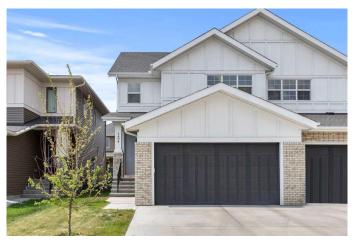

# \$599,900

3 Bedroom, 3.00 Bathroom, 1,803 sqft Residential on 0.07 Acres

Kinniburgh South, Chestermere, Alberta

Welcome to this beautifully crafted duplex in the sought-after community of Kinniburgh â€"a home that combines thoughtful design with modern sophistication and functionality. With an upgraded party wall that enhances soundproofing and privacy, this home offers the feel of a detached property with the convenience of a duplex layout. From the moment you arrive, you'll notice quality finishes and carefully chosen upgrades, including oversized doors (8') on the main floor, elegant spindle railings, and 9' ceilings that elevate the entire living space. Step inside to discover a spacious, sunlit main floor with an open-concept layout that connects the kitchen, dining, and living areas in perfect harmony. Large windows bring in natural light, creating a warm and welcoming environment. The kitchen is a dream for any home chef, featuring full-height soft-close cabinetry, quartz countertops, stainless steel appliances, and a central island perfect for meal prep or casual gatherings. The attention to detail continues with sleek finishes and practical touches throughout. Whether you're hosting a dinner party or enjoying a quiet night in, this space adapts effortlessly to your lifestyle. Upstairs, you'II find three generously sized bedrooms, including a serene primary suite complete with a double vanity ensuite and walk-in closet. Two additional bedroomsâ€"one with its own walk-inâ€"offer great flexibility for family, guests, or a home office setup. The separate

Type Residential

Sub-Type Semi Detached

Style 2 Storey, Side by Side

Status Active

## **Amenities**

Parking Spaces 4

Parking Double Garage Attached, Driveway, Garage Faces Front, Oversized

# of Garages 2

#### **Exterior**

Exterior Features BBQ gas line

Lot Description Back Yard, Rectangular Lot

Roof Asphalt Shingle

Construction Brick, Vinyl Siding, Wood Frame, Wood Siding

Foundation Poured Concrete