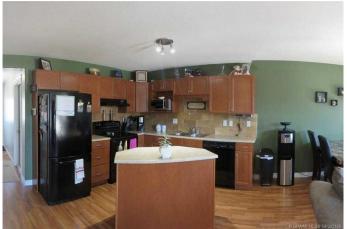

## \$319,900

3 Bedroom, 2.00 Bathroom, 1,193 sqft Residential on 0.07 Acres

Pinnacle Ridge., Grande Prairie, Alberta

This 3 bedroom 2 story half duplex has all you could want for a lucrative rental or family home featuring upstairs Laundry, fenced yard, Natural gas Fireplace and a kitchen Island. The main floor boast a half bath adjacent to the great room combining the Living room, Kitchen and dinning area. East facing glass sliding door provides lots of light and leads to the back deck and private fenced well maintained yard yard. The basement is undeveloped and ready for your personal touch. Call your Realtor to book a viewing appointment today.

#### Interior

Interior Features Kitchen Island, Storage, Sump Pump(s)

Appliances Dishwasher, Oven, Refrigerator, Washer/Dryer

Heating Forced Air

Cooling None
Fireplace Yes
# of Fireplaces 1

Fireplaces Gas
Has Basement Yes