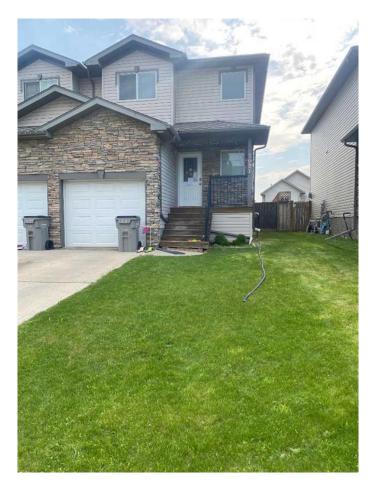

## \$319,900

3 Bedroom, 2.00 Bathroom, 1,193 sqft Residential on 0.07 Acres

Pinnacle Ridge., Grande Prairie, Alberta

This 3 bedroom 2 story half duplex has all you could want for a lucrative rental or family home featuring upstairs Laundry, fenced yard, Natural gas Fireplace and a kitchen Island. The main floor boast a half bath adjacent to the great room combining the Living room, Kitchen and dinning area. East facing glass sliding door provides lots of light and leads to the back deck and private fenced well maintained yard yard. The basement is undeveloped and ready for your personal touch. Call your Realtor to book a viewing appointment today.

#### **Essential Information**

MLS® # A2227049 Price \$319,900

Bedrooms 3
Bathrooms 2.00
Full Baths 1

Half Baths 1

Square Footage 1,193 Acres 0.07 Year Built 2007

Type Residential

Sub-Type Semi Detached

Style 2 Storey, Side by Side

#### **Exterior**

Exterior Features Private Yard

Lot Description Front Yard, Landscaped, Lawn

Roof Asphalt Shingle

Construction Concrete, Vinyl Siding, Wood Frame

Foundation Poured Concrete