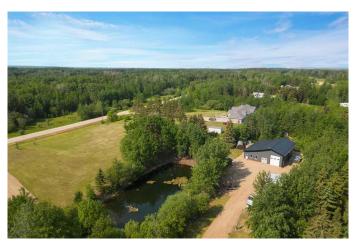

### \$424,900

1 Bedroom, 1.00 Bathroom, 2,844 sqft Residential on 4.87 Acres

Skeleton Lake, Rural Athabasca County, Alberta

UNIQUE AND BRILLIANT â€" Your very own 4.87 ACRE OASIS! This hidden gem is truly one of a kindâ€"easily one of the nicest properties l've seen. Located off a fully paved road, the manicured lot welcomes you with a massive 50x60 shop featuring two separate zones of in-floor heating. One side (30x60) has been transformed into a stunning four-season living space with soaring 16' ceilings, oversized 14' and 8' overhead doors, plus three man doors. Inside, you'II find a spacious kitchen with a new stove, stainless steel fridge and sink, lower cabinets, countertops, a bright open-concept living and dining area, and a 3-piece bathroom with washer hook-ups. A cozy loft above makes the perfect sleeping area overlooking the grand space below. On the other side (20x60), the potential is limitlessâ€"living space ready for finishing touches with framing already in place for 2 bedrooms, 2 bathrooms, kitchen, dining, and living room, all under 12' ceilings. The thoughtful planning and attention to detail are evident throughout, both inside and out. Step outdoors to enjoy three powered RV sites, a licensed pond stocked with 100 rainbow trout, a powered cook station with fridge, stove, and water accessâ€"and even the outhouse is fancy! A firepit area complete with stools is perfect for evening gatherings. You're just a short walk to Skeleton Lake North, where you'II find a boat launch, beach, and swimming area.

Conveniently located just 15 minutes from Boyle, 1.5 hours to Edmonton, and 2.5 hours to Fort McMurray. \*\*SEPTIC 2400 GAL. CISTERN 2800 GAL APPROX. 200 AMP SERVICE with 100 AMP service to the shop.\*\*