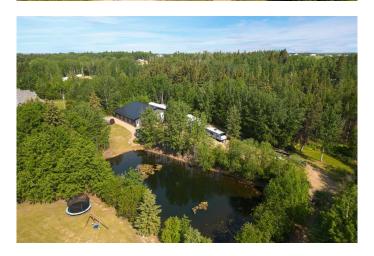

### \$424,900

1 Bedroom, 1.00 Bathroom, 2,844 sqft Residential on 4.87 Acres

Skeleton Lake, Rural Athabasca County, Alberta

UNIQUE AND BRILLIANT â€" Your very own 4.87 ACRE OASIS! This hidden gem is truly one of a kindâ€"easily one of the nicest properties l've seen. Located off a fully paved road, the manicured lot welcomes you with a massive 50x60 shop featuring two separate zones of in-floor heating. One side (30x60) has been transformed into a stunning four-season living space with soaring 16' ceilings, oversized 14' and 8' overhead doors, plus three man doors. Inside, you'II find a spacious kitchen with a new stove, stainless steel fridge and sink, lower cabinets, countertops, a bright open-concept living and dining area, and a 3-piece bathroom with washer hook-ups. A cozy loft above makes the perfect sleeping area overlooking the grand space below. On the other side (20x60), the potential is limitlessâ€"living space ready for finishing touches with framing already in place for 2 bedrooms, 2 bathrooms, kitchen, dining, and living room, all under 12' ceilings. The thoughtful planning and attention to detail are evident throughout, both inside and out. Step outdoors to enjoy three powered RV sites, a licensed pond stocked with 100 rainbow trout, a powered cook station with fridge, stove, and water accessâ€"and even the outhouse is fancy! A firepit area complete with stools is perfect for evening gatherings. You're just a short walk to Skeleton Lake North, where you'II find a boat launch, beach, and swimming area.

Conveniently located just 15 minutes from Boyle, 1.5 hours to Edmonton, and 2.5 hours to Fort McMurray. \*\*SEPTIC 2400 GAL. CISTERN 2800 GAL APPROX. 200 AMP SERVICE with 100 AMP service to the shop.\*\*