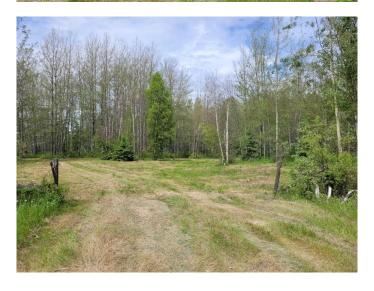

### \$209,000

0 Bedroom, 0.00 Bathroom, Land on 20.52 Acres

NONE, Rural Brazeau County, Alberta

Experience the ultimate in privacy with this stunning 20.52-acre retreat. Embrace peace and tranquility as you immerse yourself in nature at its finest. This property includes a cabin with loft that awaits your finishing touch and two tree stands. Stroll through the wooded areas, listen to the melodies of the birds, and watch for local wildlife. This secluded haven is conveniently situated just 5 km from the amenities of Breton and a short 45-minute drive to Leduc, with Drayton Valley only 30 minutes away