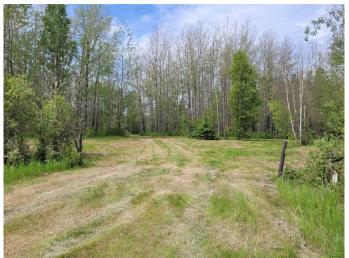

### \$209,000

0 Bedroom, 0.00 Bathroom, Land on 20.52 Acres

NONE, Rural Brazeau County, Alberta

Experience the ultimate in privacy with this stunning 20.52-acre retreat. Embrace peace and tranquility as you immerse yourself in nature at its finest. This property includes a cabin with loft that awaits your finishing touch and two tree stands. Stroll through the wooded areas, listen to the melodies of the birds, and watch for local wildlife. This secluded haven is conveniently situated just 5 km from the amenities of Breton and a short 45-minute drive to Leduc, with Drayton Valley only 30 minutes away