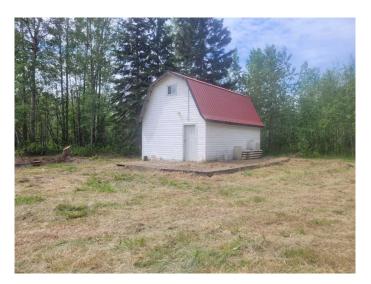

### \$209,000

0 Bedroom, 0.00 Bathroom, Land on 20.52 Acres

NONE, Rural Brazeau County, Alberta

Experience the ultimate in privacy with this stunning 20.52-acre retreat. Embrace peace and tranquility as you immerse yourself in nature at its finest. This property includes a cabin with loft that awaits your finishing touch and two tree stands. Stroll through the wooded areas, listen to the melodies of the birds, and watch for local wildlife. This secluded haven is conveniently situated just 5 km from the amenities of Breton and a short 45-minute drive to Leduc, with Drayton Valley only 30 minutes away