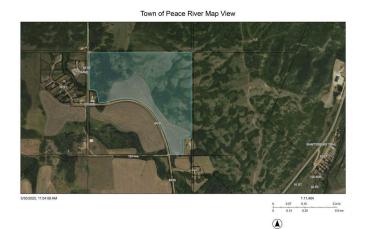

### \$200,000

0 Bedroom, 0.00 Bathroom, Land on 94.69 Acres

Saddleback Ridge, Peace River, Alberta

94+ acres of land within Town of Peace River limits with approximately 24 acres that can potentially be developed - currently used as farmland this land has a huge upside.
Bordering a gravel road with frontage along this road allowing easy access for future roads and housing. Zoned residential this parcel is just waiting for the right project - the balance of the land has walking trails and close proximity to the top of Misery Mountain a favorite local hiking spot.

## **Community Information**

Address North Of 120 Ave East Of 80 Ave

Subdivision Saddleback Ridge

City Peace River

County Peace No. 135, M.D. of

Province Alberta
Postal Code T8S1S4