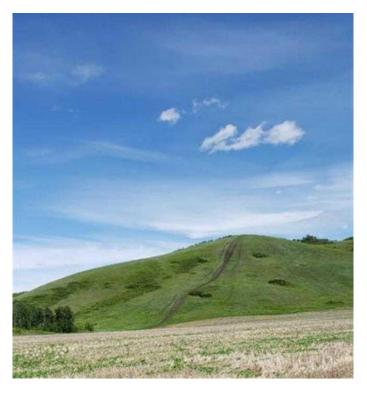

### \$200,000

0 Bedroom, 0.00 Bathroom, Land on 94.69 Acres

Saddleback Ridge, Peace River, Alberta

94+ acres of land within Town of Peace River limits with approximately 24 acres that can potentially be developed - currently used as farmland this land has a huge upside.
Bordering a gravel road with frontage along this road allowing easy access for future roads and housing. Zoned residential this parcel is just waiting for the right project - the balance of the land has walking trails and close proximity to the top of Misery Mountain a favorite local hiking spot.