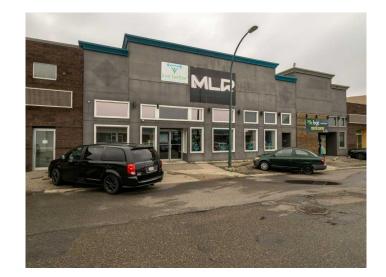

# \$4,550 - 235 12b Street N, Lethbridge

MLS® #A2226301

#### \$4,550

0 Bedroom, 0.00 Bathroom, Commercial on 0.65 Acres

Senator Buchanan, Lethbridge, Alberta

This unique commercial property is a versatile opportunity to lease 5600sf of main floor space made up of a front retail area 2379sf (which was previously used for office/personal services) PLUS 3225sf of additional rear warehouse space that has been permitted for use as a fitness facility (complete with a 12' overhead door with loading at grade, 16' ceilings, and an accessible bathroom). An additional 1010sf mezzanine at front features a lounge area, a full bathroom with shower plus 3 offices... 2 with great storage closets. There are 3 designated parking spaces at back and access to 20+ FREE street parking spaces at front. There is A/C to the front area and a newer HRV system in the warehouse (installed in 2020). The property is zoned I-B ( Industrial-Business) and is suited for anyone who in the trades/contractors, hardware/building supplies, household repair services, manufacturing, personal services, transportation, warehousing/wholesale. Neighbouring businesses include Canadian Tire, London Drugs, Save-On Food and DynaLife medical labs.

# **Community Information**

Address 235 12b Street N

Subdivision Senator Buchanan

City Lethbridge

County Lethbridge

Province Alberta

Postal Code T1H 2K8