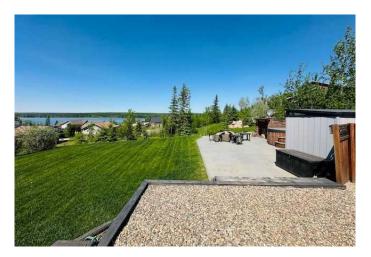

## \$169,900

1 Bedroom, 1.00 Bathroom, 400 sqft Residential on 0.27 Acres

N/A, Lac des Isles, Saskatchewan

What if your dream lot was affordable, came with a panoramic view of Lac Des Isle and was summer 2025 ready!

Welcome to 402 Ash Avenue. Every part of this property shows pride of ownership and care. From the lush green lawns to the concrete patio and fire pit area. An outdoor kitchen off the trailer because nobody wants to stay indoors with this epic view. At almost a quarter acre in size, this lot is where you'll want to build your cabin (by 2030). The 2008 trailer sleeps a large family and is a practical place to bunk until you build your lake house! Immediate Possession is possible. RO water on tap, electrical set up, septic tank in place, natural gas to the lot line. Lac Des Ilse is a destination known for great fishing, water sports, hiking, trails. The Lauman's Landing Subdivision is a lifestyle of summer fun, winter recreation and family memories made.

## **Exterior**

Exterior Features Storage, Outdoor Kitchen, RV Hookup

Lot Description Corner Lot, Fruit Trees/Shrub(s), Irregular Lot, Lake, Landscaped, Lawn,

Views, Corners Marked, Sloped Down

Roof Mixed