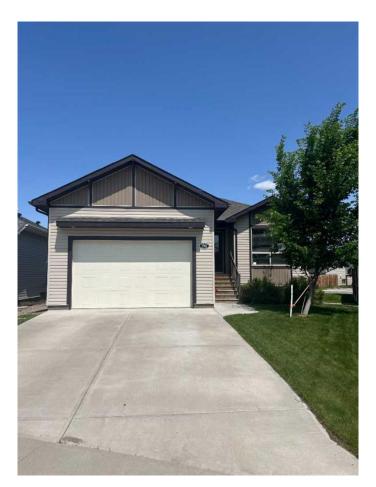

## \$549,900

4 Bedroom, 2.00 Bathroom, 1,014 sqft Residential on 0.13 Acres

Sunridge, Lethbridge, Alberta

Fantastic home with a LEGAL SUITE with private entrance, separate laundry, off street parking pad in in the back with a paved ally way. Two Complete sets of appliances. Great investment property or supplement income to off set the mortgage expenses. This home is located on a quiet cul-de-sac, close to schools and shopping. Call your favourite REALTOR® to view this gem today.

#### **Amenities**

Parking Spaces 6

Parking Double Garage Attached, Off Street, Parking Pad

#### **Exterior**

Exterior Features Private Entrance, Private Yard

Lot Description Back Yard, Cul-De-Sac, City Lot

Roof Asphalt Shingle

Construction Concrete, Mixed, Vinyl Siding, Wood Frame

Foundation Poured Concrete