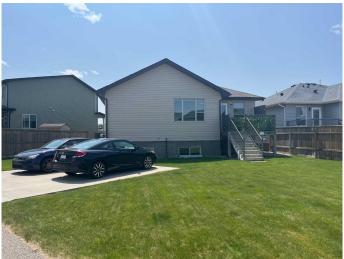

## \$549,900

4 Bedroom, 2.00 Bathroom, 1,014 sqft Residential on 0.13 Acres

Sunridge, Lethbridge, Alberta

Fantastic home with a LEGAL SUITE with private entrance, separate laundry, off street parking pad in in the back with a paved ally way. Two Complete sets of appliances. Great investment property or supplement income to off set the mortgage expenses. This home is located on a quiet cul-de-sac, close to schools and shopping. Call your favourite REALTOR® to view this gem today.

#### **Exterior**

Exterior Features Private Entrance, Private Yard

Lot Description Back Yard, Cul-De-Sac, City Lot

Roof Asphalt Shingle

Construction Concrete, Mixed, Vinyl Siding, Wood Frame

Foundation Poured Concrete