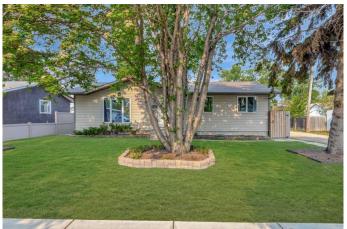

### \$329,900

4 Bedroom, 3.00 Bathroom, 1,169 sqft Residential on 0.15 Acres

Larsen Grove, Lloydminster, Saskatchewan

Located in the Larsen Grove neighbourhood on the Sask side of Lloydminster, this absolutely immaculate home is packed with features. The main floor features beautiful vaulted ceilings and hardwood floors, creating an open and upscale ambiance. You'll find updated windows, kitchen cabinets, countertops, and more. The primary bedroom includes a 2-piece ensuite for added comfort. Step outside to a manicured yard with a deck off the dining roomâ€"great for hosting or relaxing. There's a double detached garage with alley access, and the basement has the potential to easily become a summer kitchen or in-law suite. The furnace has been updated, tooâ€"move in and enjoy. 3D Virtual Tour Available!

Basement Finished, Full

**Exterior** 

Exterior Features None

Lot Description Back Lane, Back Yard, Front Yard, Landscaped, Lawn, Rectangular Lot,

Treed

Roof Asphalt Shingle

Construction Vinyl Siding, Wood Frame