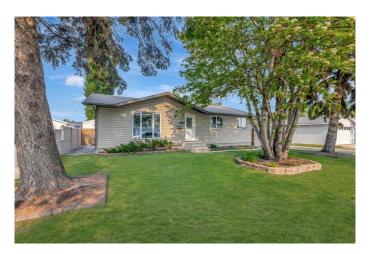

### \$329,900

4 Bedroom, 3.00 Bathroom, 1,169 sqft Residential on 0.15 Acres

Larsen Grove, Lloydminster, Saskatchewan

Located in the Larsen Grove neighbourhood on the Sask side of Lloydminster, this absolutely immaculate home is packed with features. The main floor features beautiful vaulted ceilings and hardwood floors, creating an open and upscale ambiance. You'll find updated windows, kitchen cabinets, countertops, and more. The primary bedroom includes a 2-piece ensuite for added comfort. Step outside to a manicured yard with a deck off the dining roomâ€"great for hosting or relaxing. There's a double detached garage with alley access, and the basement has the potential to easily become a summer kitchen or in-law suite. The furnace has been updated, tooâ€"move in and enjoy. 3D Virtual Tour Available!