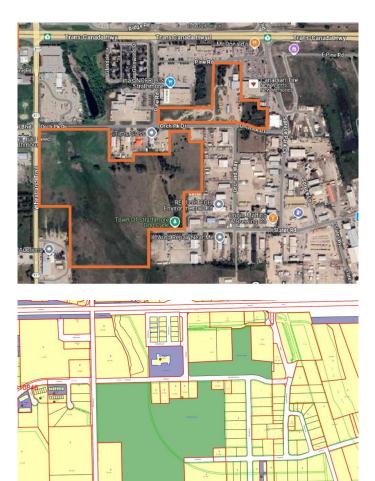

#### \$2

0 Bedroom, 0.00 Bathroom, Land on 61.65 Acres

Orchard Business Park, Strathmore, Alberta

~ Rare Industrial/Commercial Land Opportunity – 65 Acres +/- (or Portion Thereof) ~ An exceptional opportunity to lease prime industrial/commercial zoned land, ideally suited for storage and related uses (no hazardous uses permitted). Offering up to 61.65 acres, with the flexibility to lease smaller portions, this site is a rare find in today's market. Strategically located just 2 blocks from the TransCanada Highway, the property ensures excellent access and logistical efficiency. With a competitive rental rate of approximately \$2.00 per square foot annually, this site offers significant value for businesses seeking secure outdoor space. The landlord is open to negotiating site preparation and fencing to meet your operational and security requirements. Don't miss out on this versatile and ideally located property – perfect for contractors, equipment storage, or commercial yard use. Contact us today to discuss your needs and arrange a viewing.

#### **Community Information**

| Address     | 900 Pine Road         |
|-------------|-----------------------|
| Subdivision | Orchard Business Park |
| City        | Strathmore            |
| County      | Wheatland County      |
| Province    | Alberta               |
| Postal Code | T0J3H0                |