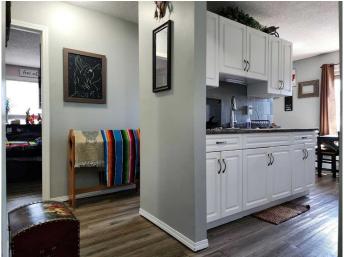

### \$159,900

2 Bedroom, 1.00 Bathroom, 793 sqft Residential on 0.25 Acres

St Edwards, Lethbridge, Alberta

Cozy second-floor condo, featuring 2 bedrooms and a 4-piece bathroom. The neutral paint and luxury vinyl plank flooring create a clean and modern aesthetic throughout the space. The foyer offers built-in storage and a convenient pantry, enhancing the unit's functionality. The galley kitchen is a highlight, with durable stone countertops and matching white appliances, close to the eating area. The main bedroom includes a ceiling fan for added comfort. Step out onto the balcony to enjoy a view of the back alley and the convenience of nearby parking. Located close to green spaces, parks, and various amenities, this condo offers both comfort and convenience, the condo fees include professional management, common area maintenance and all utilities except for electricity. Ideal for first time home buyers, investors, or simply those seeking a practical living space in North Lethbridge.

#### Interior

Interior Features See Remarks

Appliances Range Hood, Refrigerator, Stove(s), Window Coverings, Wall/Window

Air Conditioner

Heating Baseboard

Cooling Window Unit(s)