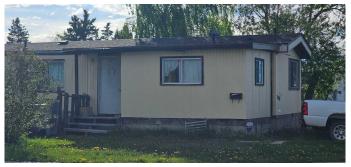

### \$114,900

3 Bedroom, 2.00 Bathroom, 1,190 sqft Residential on 0.13 Acres

Crystal Ridge., Grande Prairie, Alberta

This mobile home in Grande Prairie sits on a spacious corner lot and is just a short walk from a nearby park - an ideal location for families, pet owners, or anyone who enjoys green space.

Inside offers a functional layout with plenty of potential to personalize and make it your own. The large yard provides extra outdoor space for parking, play, or future plans.

Whether you're looking to get into the market or add to your investment portfolio, this property is a great opportunity at an affordable price point in a convenient location.

Year Built 1983

Type Residential Sub-Type Detached

Style Single Wide Mobile Home

Status Active