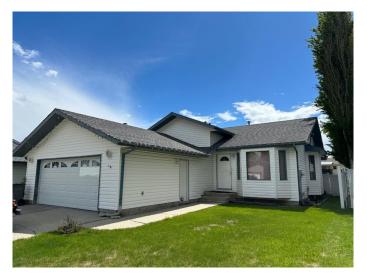

## \$325,000

4 Bedroom, 3.00 Bathroom, 911 sqft Residential on 0.14 Acres

NONE, Whitecourt, Alberta

Spacious 4 Level split built in 1993. Double attached garage, low maintenance PVC vinyl fence, large back yard with alley access, 2 tiered deck. Inside original hardwood flooring in the dining/ living room, lots of natural light, vaulted ceiling. The large kitchen has ceramic flooring, an oak package and garden doors to the rear deck. The lower level has 2 big windows and a built in gas fireplace. 4th bedroom, laundry and access to the garage. the Basement is finished and would make a great play room or 5th bedroom.

Year Built 1993

Type Residential Sub-Type Detached

Style 4 Level Split

Status Active

#### **Exterior**

Exterior Features Private Yard

Lot Description Back Yard, Front Yard, Level, Rectangular Lot

Roof Asphalt Shingle

Construction Vinyl Siding, Wood Frame

Foundation Wood