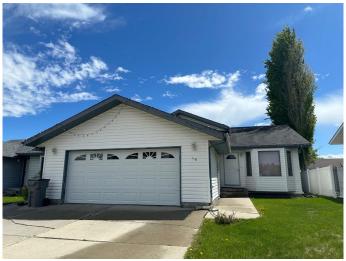

## \$325,000

4 Bedroom, 3.00 Bathroom, 911 sqft Residential on 0.14 Acres

NONE, Whitecourt, Alberta

Spacious 4 Level split built in 1993. Double attached garage, low maintenance PVC vinyl fence, large back yard with alley access, 2 tiered deck. Inside original hardwood flooring in the dining/ living room, lots of natural light, vaulted ceiling. The large kitchen has ceramic flooring, an oak package and garden doors to the rear deck. The lower level has 2 big windows and a built in gas fireplace. 4th bedroom, laundry and access to the garage. the Basement is finished and would make a great play room or 5th bedroom.

#### **Amenities**

Parking Spaces 4

Parking Double Garage Attached

# of Garages 2