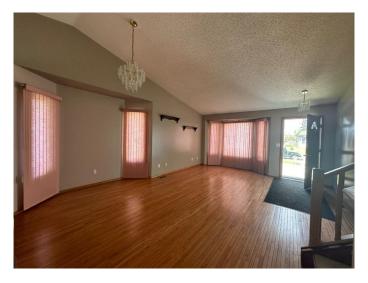

## \$325,000

4 Bedroom, 3.00 Bathroom, 911 sqft Residential on 0.14 Acres

NONE, Whitecourt, Alberta

Spacious 4 Level split built in 1993. Double attached garage, low maintenance PVC vinyl fence, large back yard with alley access, 2 tiered deck. Inside original hardwood flooring in the dining/ living room, lots of natural light, vaulted ceiling. The large kitchen has ceramic flooring, an oak package and garden doors to the rear deck. The lower level has 2 big windows and a built in gas fireplace. 4th bedroom, laundry and access to the garage. the Basement is finished and would make a great play room or 5th bedroom.

### Interior

Interior Features Closet Organizers

Appliances Dishwasher, Refrigerator, Stove(s)

Heating Forced Air, Natural Gas

Cooling Other Fireplace Yes