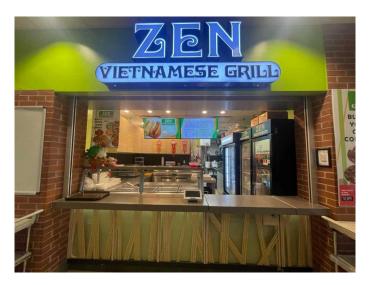

#### \$199,000

0 Bedroom, 0.00 Bathroom, Commercial on 0.00 Acres

North Glenmore Park, Calgary, Alberta

Non Franchise Asian fast food located in the Mount Royal University food court. Great opportunity to get in on fast food business with stable onsite diners, good potential for starting a new Franchise or taking out. Very affordable rent, great for family business.