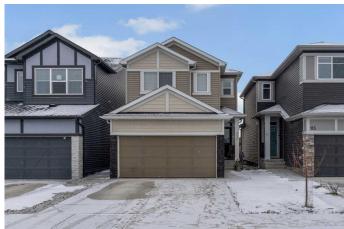

# \$668,990 - 117 Legacy Glen Circle Se, Calgary

MLS® #A2225020

### \$668,990

3 Bedroom, 3.00 Bathroom, 1,860 sqft Residential on 0.07 Acres

Legacy, Calgary, Alberta

3 BEDROOMS | 2.5 BATHROOMS | DOUBLE ATTACHED GARAGE | 1,860 SQFT | HIGH-END FINISHES | BUILT IN 2022

Welcome to this stunning, meticulously maintained home located in the award-winning community of Legacy, one of Southeast Calgary's most sought-after neighbourhoods. Built in 2022, this residence offers 1,860 sq ft of thoughtfully designed living space, combining modern elegance with everyday functionality.

Built in 2022