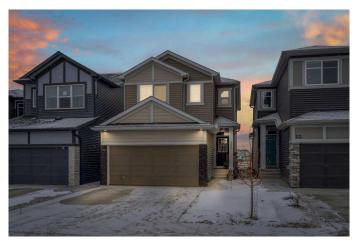

# \$668,990 - 117 Legacy Glen Circle Se, Calgary

MLS® #A2225020

### \$668,990

3 Bedroom, 3.00 Bathroom, 1,860 sqft Residential on 0.07 Acres

Legacy, Calgary, Alberta

3 BEDROOMS | 2.5 BATHROOMS | DOUBLE ATTACHED GARAGE | 1,860 SQFT | HIGH-END FINISHES | BUILT IN 2022

Welcome to this stunning, meticulously maintained home located in the award-winning community of Legacy, one of Southeast Calgary's most sought-after neighbourhoods. Built in 2022, this residence offers 1,860 sq ft of thoughtfully designed living space, combining modern elegance with everyday functionality.

Built in 2022