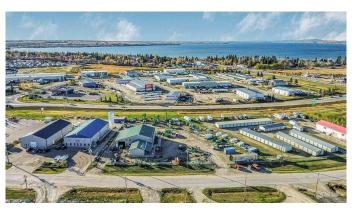

# \$1,150,000 - 30 Industrial Drive, Sylvan Lake

MLS® #A2224954

\$1,150,000

0 Bedroom, 0.00 Bathroom, Commercial on 0.00 Acres

Cuendet Industrial Park, Sylvan Lake, Alberta

This exceptional commercial property, situated on a spacious 1.30-acre lot with frontage on Highway 20, offers a fantastic investment opportunity and business location. With a generous 6,538 square feet of building space that includes a versatile mezzanine and a convenient two-piece bathroom, this property is ready to serve a wide range of business needs. Features include high visibility and accessibility for your business, 1.30 acres of land provides ample room for parking, expansion, or outdoor operations, the building's mezzanine offers additional usable space, perfect for offices, storage, or customized use, this property is suitable for various businesses, including retail, manufacturing, warehousing, or office space. Whether you're looking to buy or lease, this property offers an outstanding opportunity for entrepreneurs and investors alike.

### **Community Information**

Address 30 Industrial Drive

Subdivision Cuendet Industrial Park

City Sylvan Lake

County Red Deer County

Province Alberta

Postal Code T4S 1P4