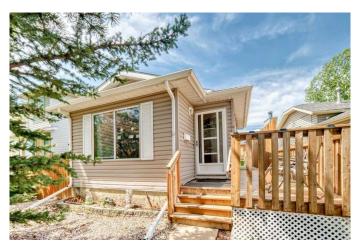

# \$499,900 - 27 Martinview Crescent Ne, Calgary

MLS® #A2224906

# \$499,900

3 Bedroom, 2.00 Bathroom, 816 sqft Residential on 0.09 Acres

Martindale, Calgary, Alberta

Welcome to this beautifully laid out 4 level split home in a highly desired area of Matindale! With well over 1,100sqft of living space, this home offers the perfect blend of space, function, and location.

Heading into the basement, you'll find the large utility room with laundry and ample storage as well as a den that's just shy of being a bedroom - add a window, and it's complete.

Major upgrades have already been taken care of, including a new roof, gutters, siding, hot water tank, and front deck (2022), side deck

(2023), as well as a new garage door and fencing (2024) - just move in and enjoy!

Head outside into the sunny, private west facing backyard complete with a deck - perfect for relaxing or entertaining. In addition to ample street parking, you'II enjoy a single detached garage with an additional parking pad, offering extra convenience for multi-vehicle households or guests.