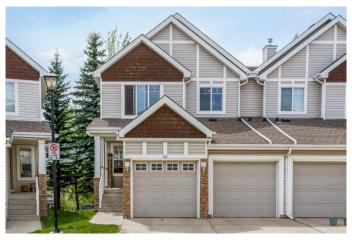

## \$533,900

2 Bedroom, 3.00 Bathroom, 1,546 sqft Residential on 0.07 Acres

Hidden Valley, Calgary, Alberta

Attractive two-storey, end unit townhouse in the desirable community of Hidden Valley NW is an absolute must see! Pride of ownership is evident in this 1,545 sq. ft., 2 bedrooms, 2.5 bath home. A wide front drive and insulated, attached, double garage ensure parking room for at least four vehicles. The main floor introduces you to an open-concept living room, dining area and kitchen, each with their own unique features. A natural gas fireplace with tiled mantle in the living room provides charm and warmth on cold winter evenings. The dining area affords access to the sunny SW facing patio where you can barbecue to your heart's content and take in a splendid view of the Valley. The kitchen has elegant white cabinets, new stainless appliances, deluxe granite countertops, an island/breakfast bar providing additional prep room, a handy corner pantry and a special touch â€" new ceramic tiling (kitchen and dining area) with in-floor heating (kitchen only). A convenient 2-pc. bath with roughed-in plumbing for laundry completes the main level. Note that the lighting on the main level has been upgraded. The second floor has a substantial, roomy primary bedroom with a vaulted ceiling and a 4-pc. ensuite, once more, with the added comfort of ceramic tiling and in-floor heating. An amply sized second bedroom also has a 4-pc. ensuite. A bonus area could be utilized as a home office, reading area or entertainment zone. The walk-out basement is fully finished and features an electric fireplace,