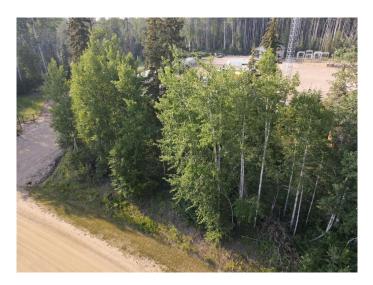

### NONE, Grouard, Alberta

0.22 Acre Lot situated on the north edge of Hilliards Bay Estates on Lesser Slave Lake. This affordable lot sits atop an incline overlooking the lake, just waiting for you to build your dream home or cabin. Lot 151 also comes with a 9-year building allowance. Hilliard's Bay Estates (HBE) features an architectural theme centered on premium cottages. The property offers stunning views of boreal wildlife and the soothing sounds of Monias Creek, where fiddlehead ferns thrive along winding trails. With nearly 1 km of lakefront access, all HBE lot owners enjoy exclusive beach and lake privileges. The old-growth forest on-site is teeming with wildlife and comes alive in spring with the return of songbirds. Adjacent to Hilliard's Bay Provincial Park, the estate borders the Trans-Canada Trail. If you are interested in touring the entirety of the estates, book a time today!