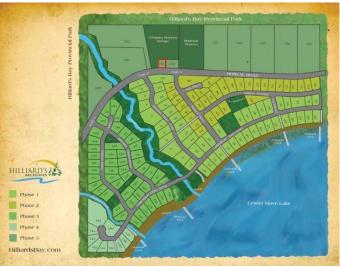

### NONE, Grouard, Alberta

0.22 Acre Lot situated on the north edge of Hilliards Bay Estates on Lesser Slave Lake. This affordable lot sits atop an incline overlooking the lake, just waiting for you to build your dream home or cabin. Lot 151 also comes with a 9-year building allowance. Hilliard's Bay Estates (HBE) features an architectural theme centered on premium cottages. The property offers stunning views of boreal wildlife and the soothing sounds of Monias Creek, where fiddlehead ferns thrive along winding trails. With nearly 1 km of lakefront access, all HBE lot owners enjoy exclusive beach and lake privileges. The old-growth forest on-site is teeming with wildlife and comes alive in spring with the return of songbirds. Adjacent to Hilliard's Bay Provincial Park, the estate borders the Trans-Canada Trail. If you are interested in touring the entirety of the estates, book a time today!