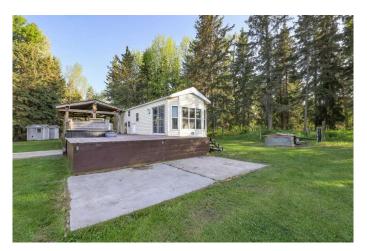

### \$350,000

2 Bedroom, 1.00 Bathroom, 494 sqft Residential on 4.79 Acres

NONE, Rural Clearwater County, Alberta

Tucked away in the peaceful Stauffer area, this 4.79-acre wooded retreat is the perfect blend of nature and comfort. Just 35 minutes from Sylvan Lake and 31 minutes to Rocky Mountain House, this cozy 2-bedroom, 1-bathroom park model offers a serene getaway without being too far from town. Fully winterized with air-conditioning for the warm days. Surrounded by mature trees and open greenspace, there's plenty of room for family fun, outdoor games, or simply soaking in the quiet. The large covered deck is ideal for hosting BBQs, morning coffees, or evening chats under the stars with loved ones. This adorable property is your chance to slow down, breathe deep, and enjoy the simple pleasures of country living.

#### **Exterior**

Exterior Features Private Yard, Storage, Outdoor Kitchen

Lot Description Front Yard, Lawn, Many Trees, Private, Wooded

Roof Asphalt Shingle

Construction Vinyl Siding
Foundation Block, Wood