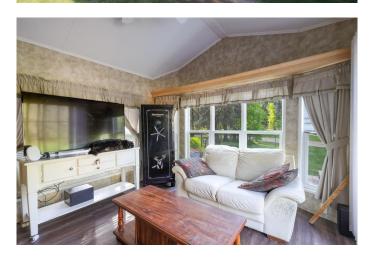

### \$350,000

2 Bedroom, 1.00 Bathroom, 494 sqft Residential on 4.79 Acres

NONE, Rural Clearwater County, Alberta

Tucked away in the peaceful Stauffer area, this 4.79-acre wooded retreat is the perfect blend of nature and comfort. Just 35 minutes from Sylvan Lake and 31 minutes to Rocky Mountain House, this cozy 2-bedroom, 1-bathroom park model offers a serene getaway without being too far from town. Fully winterized with air-conditioning for the warm days. Surrounded by mature trees and open greenspace, there's plenty of room for family fun, outdoor games, or simply soaking in the quiet. The large covered deck is ideal for hosting BBQs, morning coffees, or evening chats under the stars with loved ones. This adorable property is your chance to slow down, breathe deep, and enjoy the simple pleasures of country living.

#### Interior

Interior Features Ceiling Fan(s)

Appliances Central Air Conditioner, Electric Stove, Microwave, Refrigerator, Window

Coverings

Heating Forced Air, Propane

Cooling Central Air

Basement None