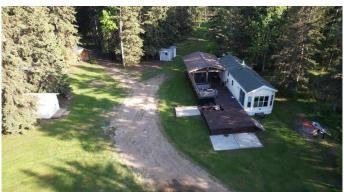

### \$350,000

2 Bedroom, 1.00 Bathroom, 494 sqft Residential on 4.79 Acres

NONE, Rural Clearwater County, Alberta

Tucked away in the peaceful Stauffer area, this 4.79-acre wooded retreat is the perfect blend of nature and comfort. Just 35 minutes from Sylvan Lake and 31 minutes to Rocky Mountain House, this cozy 2-bedroom, 1-bathroom park model offers a serene getaway without being too far from town. Fully winterized with air-conditioning for the warm days. Surrounded by mature trees and open greenspace, there's plenty of room for family fun, outdoor games, or simply soaking in the quiet. The large covered deck is ideal for hosting BBQs, morning coffees, or evening chats under the stars with loved ones. This adorable property is your chance to slow down, breathe deep, and enjoy the simple pleasures of country living.

#### **Exterior**

Exterior Features Private Yard, Storage, Outdoor Kitchen

Lot Description Front Yard, Lawn, Many Trees, Private, Wooded

Roof Asphalt Shingle

Construction Vinyl Siding
Foundation Block, Wood