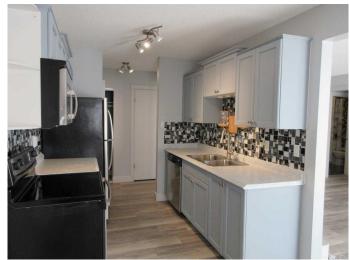

### \$180,000

1 Bedroom, 1.00 Bathroom, 772 sqft Residential on 0.00 Acres

Northwest Crescent Heights, Medicine Hat, Alberta

LOCATION, CONDITION AND FINALLY PRICE! This spacious TOP FLOOR, one bedroom condo unit has tonnes of natural light with an incredible view! With so many great features in this property, only seeing it in person can truly do it justice. However, some features include incredible natural light; a full 180% view of the city's horizon to the south; private and very quiet; in-suite laundry; immaculate with new vinyl flooring and neutral colors throughout; a FULL appliance and window covering package; pet friendly (with condo approval) age restriction of 21 yrs and finally directly across the streets are the beautiful walking/biking paths Medicine Hat can be incredibly proud of. Immediate possession possible!