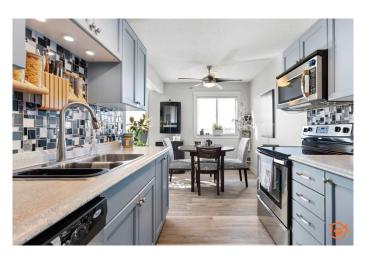

### \$180,000

1 Bedroom, 1.00 Bathroom, 772 sqft Residential on 0.00 Acres

Northwest Crescent Heights, Medicine Hat, Alberta

LOCATION, CONDITION AND FINALLY PRICE! This spacious TOP FLOOR, one bedroom condo unit has tonnes of natural light with an incredible view! With so many great features in this property, only seeing it in person can truly do it justice. However, some features include incredible natural light; a full 180% view of the city's horizon to the south; private and very quiet; in-suite laundry; immaculate with new vinyl flooring and neutral colors throughout; a FULL appliance and window covering package; pet friendly (with condo approval) age restriction of 21 yrs and finally directly across the streets are the beautiful walking/biking paths Medicine Hat can be incredibly proud of. Immediate possession possible!