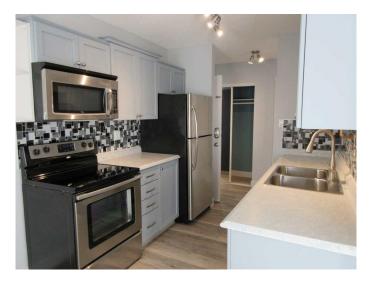

### \$180,000

1 Bedroom, 1.00 Bathroom, 772 sqft Residential on 0.00 Acres

Northwest Crescent Heights, Medicine Hat, Alberta

LOCATION, CONDITION AND FINALLY PRICE! This spacious TOP FLOOR, one bedroom condo unit has tonnes of natural light with an incredible view! With so many great features in this property, only seeing it in person can truly do it justice. However, some features include incredible natural light; a full 180% view of the city's horizon to the south; private and very quiet; in-suite laundry; immaculate with new vinyl flooring and neutral colors throughout; a FULL appliance and window covering package; pet friendly (with condo approval) age restriction of 21 yrs and finally directly across the streets are the beautiful walking/biking paths Medicine Hat can be incredibly proud of. Immediate possession possible!