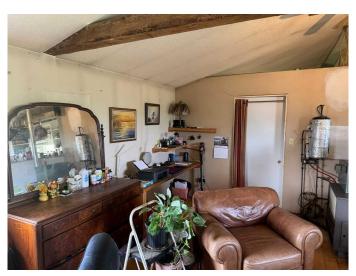

## \$200,000

2 Bedroom, 1.00 Bathroom, 820 sqft Residential on 12.26 Acres

NONE, Rural Peace No. 135, M.D. of, Alberta

Just a short 10-minute drive from Peace River awaits this 12.25-acre property, complete with an 800+ sq.ft. modest 2 bed, 1 bath home, built in 2005. Also on the property is a 35' x 32' building with an unheated shop on one side and an 8-place heated kennel on the other side. Additionally, there are numerous other out buildings including a greenhouse. This property, close to town offers many options for country living with the possibility of an income generating kennel. Live in the existing home while building your new home or move a modular home onto the property â€l the possibilities await you.

## Interior

Interior Features See Remarks

Appliances Refrigerator, Washer/Dryer, Gas Range

Heating Natural Gas, Other

Cooling None Basement None