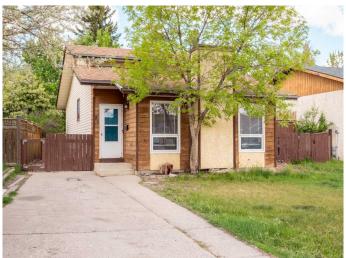

# \$310,000 - 36 Princeton Road W, Lethbridge

MLS® #A2224177

# \$310,000

2 Bedroom, 2.00 Bathroom, 944 sqft Residential on 0.12 Acres

Varsity Village, Lethbridge, Alberta

Charming starter home with room to grow!
Backing onto a green space with a
playground, this 2 bed, 2 bath home offers a
great layout with fully developed basement
and potential to develop 2 additional
bedrooms. A smart opportunity to enter the
market and add value over time.

#### **Exterior**

Exterior Features None

Lot Description Backs on to Park/Green Space

Roof Asphalt Shingle

Construction Stucco, Vinyl Siding

Foundation Poured Concrete