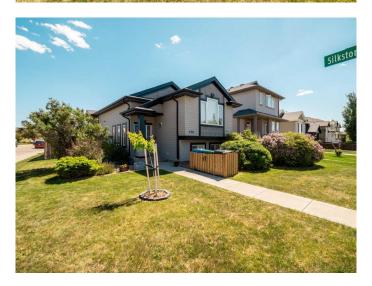

## \$454,900

3 Bedroom, 2.00 Bathroom, 1,084 sqft Residential on 0.11 Acres

Copperwood, Lethbridge, Alberta

Welcome to 150 Silkstone Road West, a beautifully maintained bi-level home located in the heart of Copperwoodâ€"one of Lethbridge's most vibrant and family-friendly communities. Offering over 1,050 square feet of thoughtfully designed living space above grade, this home strikes the perfect balance of comfort, style, and functionality. With three spacious bedrooms and two full bathrooms, it's ideally suited for families, first-time buyers, or anyone looking to downsize without compromise. Step inside to discover vaulted ceilings and large windows that flood the open-concept main floor with natural light, creating a warm and inviting atmosphere. The living room, dining area, and kitchen flow seamlessly together, making the space perfect for both everyday living and entertaining. This home has been meticulously cared for and is in excellent condition. complete with central air conditioning to keep you comfortable year-round. Additional features like permanent front exterior lighting enhance the home's curb appeal and make it stand out in the neighborhood. Outside, you'II find a fully landscaped yard that offers plenty of space to relax, along with a rear double-detached garage providing ample parking and storage. Beyond the home itself, the location is truly exceptionalâ€"just minutes from the Cor Van Raay YMCA, Cavendish Farms Centre, parks, dog parks, shopping, and an extensive network of bike/walking paths. Families will also

# **Community Information**

Address 150 Silkstone Road W

Subdivision Copperwood

City Lethbridge

County Lethbridge

Province Alberta

Postal Code T1J 4C1