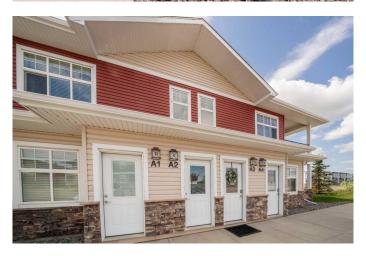

# \$249,900

2 Bedroom, 2.00 Bathroom, 1,034 sqft Residential on 0.02 Acres

Valley Ridge, Blackfalds, Alberta

UPPER LEVEL CONDO AT VALLEY CROSSING - Beautifully maintained NORTH FACING condo features an OPEN CONCEPT and EASY TO KEEP CLEAN dark cabinetry and beautiful brown laminate flooring. This development borders the popular Abbey Center, a park, walking trails and has convenient entry to Highway 2 and Highway 2A. Inside you'll find 2 BEDROOMS & 2 BATHROOMS. The primary bathroom includes an upgraded WALK-IN SHOWER with glass doors. There is also IN-SUITE LAUNDRY, LARGE COVERED DECK that faces the west and 2 assigned powered parking stalls right outside your door plus lots of visitor stalls. The kitchen has ample counter space with LARGE PENINSULA and cabinets that have been upgraded to soft-closures and has stainless steel appliances. This condo is very well ran and CONDO FEES are LOW at \$227.03.

#### **Exterior**

Exterior Features None

Roof Asphalt Shingle

Construction Stone, Vinyl Siding, Wood Frame

Foundation Poured Concrete