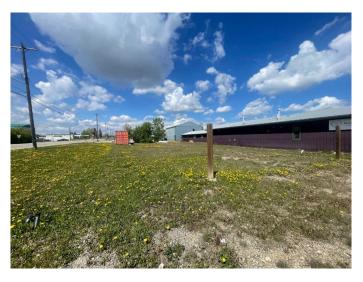

## \$129,900

0 Bedroom, 0.00 Bathroom, Land on 0.19 Acres

NONE, Didsbury, Alberta

Attention entrepreneurs and those with big ideas! Here is a rare offering of a light industrial lot located in the heart of Didsbury! This property is 8400 sq ft and ready for your development plans. There are plenty of permitted and discretionary uses under the I-1 zoning (industrial district - general). This lot has town services to the property line. Its location has great exposure and visibility to public traffic and is only a few blocks from main street and the high school. There is currently a 40' C-Can on the property that could be negotiable if a buyer wanted it. Take advantage of this opportunity to start on the path to realizing your dream!