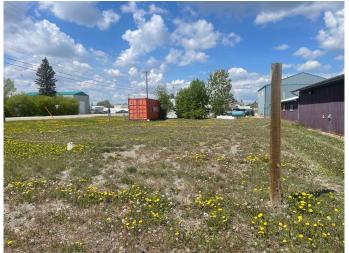

## \$129,900

0 Bedroom, 0.00 Bathroom, Land on 0.19 Acres

NONE, Didsbury, Alberta

Attention entrepreneurs and those with big ideas! Here is a rare offering of a light industrial lot located in the heart of Didsbury! This property is 8400 sq ft and ready for your development plans. There are plenty of permitted and discretionary uses under the I-1 zoning (industrial district - general). This lot has town services to the property line. Its location has great exposure and visibility to public traffic and is only a few blocks from main street and the high school. There is currently a 40' C-Can on the property that could be negotiable if a buyer wanted it. Take advantage of this opportunity to start on the path to realizing your dream!