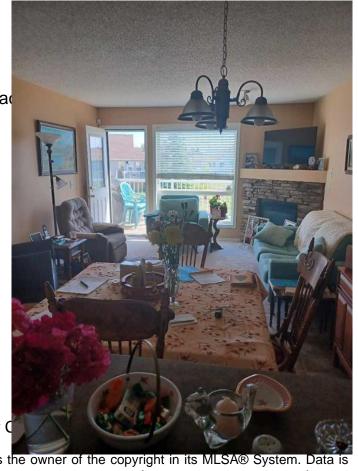

# of Fireplaces 1

Fireplaces Gas, Living Room, Stone

Has Basement Yes

Basement Exterior Entry, Full

#### **Exterior**

Exterior Features Balcony

Lot Description Backs on to Park/Green Space

Roof Asphalt Shingle

Construction Vinyl Siding

Foundation Poured Concrete