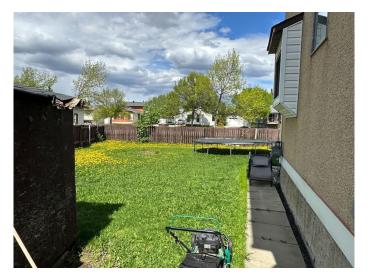

# \$235,000

3 Bedroom, 1.00 Bathroom, 1,144 sqft Residential on 0.10 Acres

South Patterson Place, Grande Prairie, Alberta

Investor alert! Tucked away in a quiet cul de sac, this two-story, semi detached property is ideal for a growing family or simply to purchase as a rental (both sides are available to purchase). The main floor features a cozy living room and a kitchen with a spacious dining area. There's also a back entrance which leads out to a huge pie shaped yard that is landscaped and fenced. On the upper level there are 3 good sized bedrooms and a four piece bathroom. Shingles were replaced in 2023 and HTW tank was replaced in 2021. Located in South Patterson, close to schools, playgrounds, shopping and more!