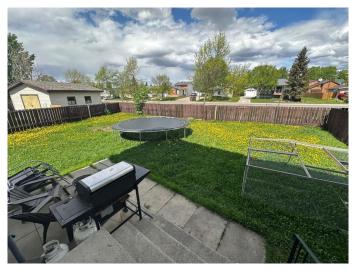

# \$235,000

3 Bedroom, 1.00 Bathroom, 1,144 sqft Residential on 0.10 Acres

South Patterson Place, Grande Prairie, Alberta

Investor alert! Tucked away in a quiet cul de sac, this two-story, semi detached property is ideal for a growing family or simply to purchase as a rental (both sides are available to purchase). The main floor features a cozy living room and a kitchen with a spacious dining area. There's also a back entrance which leads out to a huge pie shaped yard that is landscaped and fenced. On the upper level there are 3 good sized bedrooms and a four piece bathroom. Shingles were replaced in 2023 and HTW tank was replaced in 2021. Located in South Patterson, close to schools, playgrounds, shopping and more!