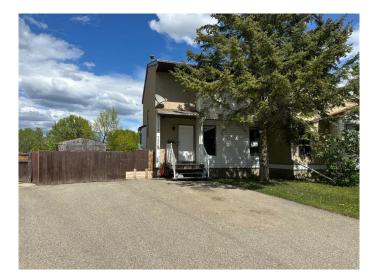

# \$235,000 - 7115 99a Street, Grande Prairie

MLS® #A2224022

# \$235,000

3 Bedroom, 1.00 Bathroom, 1,144 sqft Residential on 0.10 Acres

South Patterson Place, Grande Prairie, Alberta

Investor alert! Tucked away in a quiet cul de sac, this two-story, semi detached property is ideal for a growing family or simply to purchase as a rental (both sides are available to purchase). The main floor features a cozy living room and a kitchen with a spacious dining area. There's also a back entrance which leads out to a huge pie shaped yard that is landscaped and fenced. On the upper level there are 3 good sized bedrooms and a four piece bathroom. Shingles were replaced in 2023 and HTW tank was replaced in 2021. Located in South Patterson, close to schools, playgrounds, shopping and more!