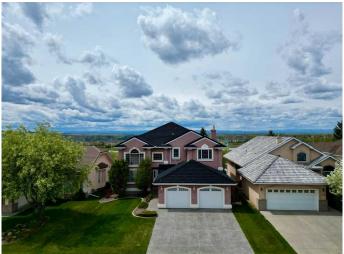

# \$1,150,000 - 142 Sceptre Close Nw, Calgary

MLS® #A2223988

\$1,150,000

5 Bedroom, 4.00 Bathroom, 2,759 sqft Residential on 0.17 Acres

Scenic Acres, Calgary, Alberta

Tucked away in the mature, well-established community of Scenic Acres, this exceptional home blends comfort, elegance, and beautiful mountain views! Inside, the layout is thoughtfully designed with both daily living and entertaining in mind. The main level welcomes you with a bright living room off the front entrance, framed by soaring vaulted ceilings and expansive windows that flood the space with natural light. This open concept continues seamlessly into the spacious dining room, perfect for hosting gatherings. The nearby family room is a cozy yet refined space featuring vaulted ceilings, a fireplace with tile surround, and beautiful built-in wooden bookcases that add character and warmth. The kitchen is a functional space with stainless steel appliances, white cabinetry, and a charming window above the sink that looks out to the lush backyard. A walk-in pantry adds convenience, while the kitchen flows effortlessly into the eating nook. Here, you'II enjoy your morning coffee or casual meals while taking in views of the majestic mountains. Step outside to the upper back deck to experience those views in full, along with the serene beauty of your lovely landscaped backyard, complete with mature trees and a well maintained lawn. The main level is complete with a great sized laundry & mud room space, access to your oversized double car garage and a 2pc powder room. Upstairs, the primary suite is a true retreat. Vaulted ceilings add airiness, and the

#### **Exterior**

**Exterior Features** Other

Back Yard, Few Trees, Landscaped, Lawn, No Neighbours Behind, Lot Description

Rectangular Lot

Roof Rubber Construction Stucco

Foundation **Poured Concrete** 