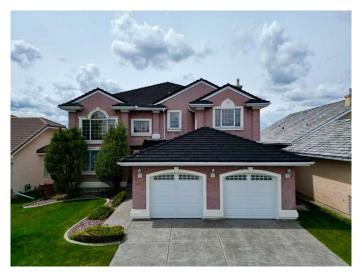

# \$1,150,000 - 142 Sceptre Close Nw, Calgary

MLS® #A2223988

\$1,150,000

5 Bedroom, 4.00 Bathroom, 2,759 sqft Residential on 0.17 Acres

Scenic Acres, Calgary, Alberta

Tucked away in the mature, well-established community of Scenic Acres, this exceptional home blends comfort, elegance, and beautiful mountain views! Inside, the layout is thoughtfully designed with both daily living and entertaining in mind. The main level welcomes you with a bright living room off the front entrance, framed by soaring vaulted ceilings and expansive windows that flood the space with natural light. This open concept continues seamlessly into the spacious dining room, perfect for hosting gatherings. The nearby family room is a cozy yet refined space featuring vaulted ceilings, a fireplace with tile surround, and beautiful built-in wooden bookcases that add character and warmth. The kitchen is a functional space with stainless steel appliances, white cabinetry, and a charming window above the sink that looks out to the lush backyard. A walk-in pantry adds convenience, while the kitchen flows effortlessly into the eating nook. Here, you'II enjoy your morning coffee or casual meals while taking in views of the majestic mountains. Step outside to the upper back deck to experience those views in full, along with the serene beauty of your lovely landscaped backyard, complete with mature trees and a well maintained lawn. The main level is complete with a great sized laundry & mud room space, access to your oversized double car garage and a 2pc powder room. Upstairs, the primary suite is a true retreat. Vaulted ceilings add airiness, and the

#### **Exterior**

**Exterior Features** Other

Back Yard, Few Trees, Landscaped, Lawn, No Neighbours Behind, Lot Description

Rectangular Lot

Roof Rubber Construction Stucco

Foundation **Poured Concrete** 