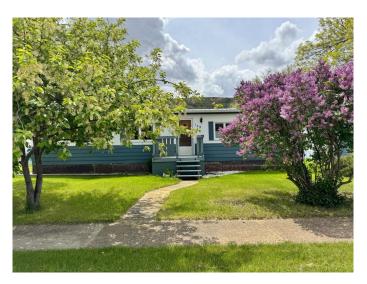

## \$249,900

3 Bedroom, 1.00 Bathroom, 1,088 sqft Residential on 0.28 Acres

East Coulee, Drumheller, Alberta

Bring your ideas, bring us an offer! This beautiful property consists of three lots, with mature lilacs bushes, trees, and room for gardens. There is a spacious home with metal roof and vinyl windows and the entire property has been kept up over the years. Regretfully, age has forced the owners closer to town. Whether you need more parking/storage, want to escape from the city, or just live a simpler life, this one is worth a look.

Built in 1975

#### **Exterior**

Exterior Features Private Yard Lot Description Back Yard

Roof Metal

Construction Wood Frame
Foundation Pillar/Post/Pier