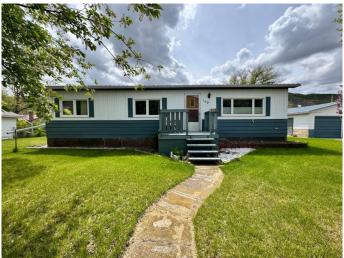

## \$249,900

3 Bedroom, 1.00 Bathroom, 1,088 sqft Residential on 0.28 Acres

East Coulee, Drumheller, Alberta

Bring your ideas, bring us an offer! This beautiful property consists of three lots, with mature lilacs bushes, trees, and room for gardens. There is a spacious home with metal roof and vinyl windows and the entire property has been kept up over the years. Regretfully, age has forced the owners closer to town. Whether you need more parking/storage, want to escape from the city, or just live a simpler life, this one is worth a look.

#### **Essential Information**

MLS® # A2223813 Price \$249,900

Bedrooms 3
Bathrooms 1.00
Full Baths 1

Square Footage 1,088
Acres 0.28

Year Built 1975

Type Residential Sub-Type Detached

Style Modular Home

Status Active

#### **Exterior**

Exterior Features Private Yard Lot Description Back Yard

Roof Metal

Construction Wood Frame
Foundation Pillar/Post/Pier