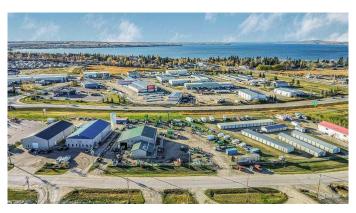

### \$14

0 Bedroom, 0.00 Bathroom, Commercial on 0.00 Acres

Cuendet Industrial Park, Sylvan Lake, Alberta

This exceptional commercial property, situated on a spacious 1.30-acre lot with frontage on Highway 20, offers a fantastic investment opportunity and business location. With a generous 6,538 square feet of building space that includes a versatile mezzanine and a convenient two-piece bathroom, this property is ready to serve a wide range of business needs. Features include high visibility and accessibility for your business, 1.30 acres of land provides ample room for parking, expansion, or outdoor operations, the building's mezzanine offers additional usable space, perfect for offices, storage, or customized use, this property is suitable for various businesses, including retail, manufacturing, warehousing, or office space. Whether you're looking to buy or lease, this property offers an outstanding opportunity for entrepreneurs and investors alike.