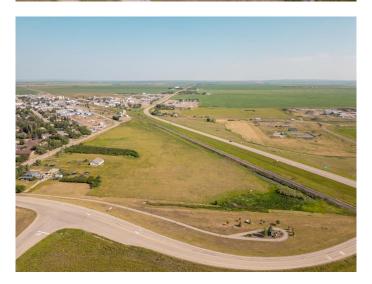

## \$285,000

0 Bedroom, 0.00 Bathroom, Land on 17.96 Acres

NONE, Vulcan, Alberta

Prime Development Opportunity – 17.96 Acres with Highway 23 frontage within the town of Vulcan, AB.

Discover the perfect blend of location, potential, and versatility with this remarkable 17.96-acre parcel boasting high-visibility highway frontage within the thriving community of Vulcan. Currently zoned transitional agriculture, this land opens the door to endless possibilitiesâ€"whether you're envisioning a business development, commercial venture, or agricultural use. With utilities available nearby and excellent access from the main road, rezoning could unlock significant potential (subject to municipal approval).

Whether you're an investor, developer, or entrepreneur, this is a rare opportunity to secure a sizable piece of land in a growing region of Southern Alberta.

Vulcan is home to a wide array of amenities including a hospital, schools, grocery stores, recreation centre, golf course, and local shops. Its central locationâ€"just over an hour to Calgary and Lethbridgeâ€"makes it an ideal hub for rural living with urban convenience. The town continues to attract families, retirees, and businesses alike, thanks to its affordable land, proactive local government, and vibrant community spirit.

#### **Exterior**

Lot Description Corner Lot