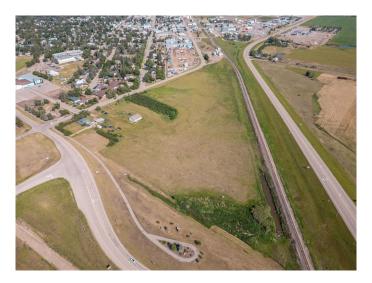

## \$285,000

0 Bedroom, 0.00 Bathroom, Land on 17.96 Acres

NONE, Vulcan, Alberta

Prime Development Opportunity – 17.96 Acres with Highway 23 frontage within the town of Vulcan, AB.

Discover the perfect blend of location, potential, and versatility with this remarkable 17.96-acre parcel boasting high-visibility highway frontage within the thriving community of Vulcan. Currently zoned transitional agriculture, this land opens the door to endless possibilitiesâ€"whether you're envisioning a business development, commercial venture, or agricultural use. With utilities available nearby and excellent access from the main road, rezoning could unlock significant potential (subject to municipal approval).

Whether you're an investor, developer, or entrepreneur, this is a rare opportunity to secure a sizable piece of land in a growing region of Southern Alberta.

Vulcan is home to a wide array of amenities including a hospital, schools, grocery stores, recreation centre, golf course, and local shops. Its central locationâ€"just over an hour to Calgary and Lethbridgeâ€"makes it an ideal hub for rural living with urban convenience. The town continues to attract families, retirees, and businesses alike, thanks to its affordable land, proactive local government, and vibrant community spirit.

#### **Exterior**

Lot Description Corner Lot