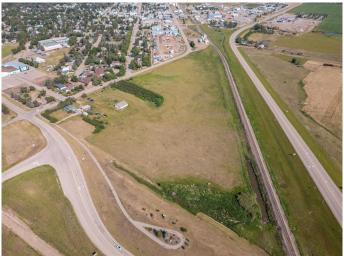

## \$285,000

0 Bedroom, 0.00 Bathroom, Land on 17.96 Acres

NONE, Vulcan, Alberta

Prime Development Opportunity – 17.96 Acres with Highway 23 frontage within the town of Vulcan, AB.

Discover the perfect blend of location, potential, and versatility with this remarkable 17.96-acre parcel boasting high-visibility highway frontage within the thriving community of Vulcan. Currently zoned transitional agriculture, this land opens the door to endless possibilitiesâ€"whether you're envisioning a business development, commercial venture, or agricultural use. With utilities available nearby and excellent access from the main road, rezoning could unlock significant potential (subject to municipal approval).

Whether you're an investor, developer, or entrepreneur, this is a rare opportunity to secure a sizable piece of land in a growing region of Southern Alberta.

Vulcan is home to a wide array of amenities including a hospital, schools, grocery stores, recreation centre, golf course, and local shops. Its central locationâ€"just over an hour to Calgary and Lethbridgeâ€"makes it an ideal hub for rural living with urban convenience. The town continues to attract families, retirees, and businesses alike, thanks to its affordable land, proactive local government, and vibrant community spirit.

#### **Exterior**

Lot Description Corner Lot