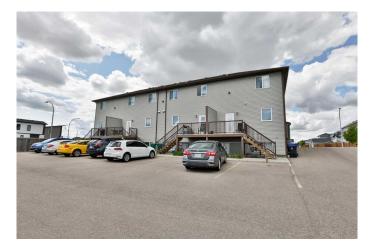

#### \$339,900

3 Bedroom, 3.00 Bathroom, 1,244 sqft Residential on 0.31 Acres

Country Meadows Estates, Lethbridge, Alberta

Welcome to Country Meadows, where this spacious 3-bedroom, 2.5-bathroom corner unit offers the ideal mix of comfort, convenience, and peaceful views. Backing onto greenspace with no rear neighbours, this home provides extra privacy and a quiet settingâ€"perfect for relaxing or entertaining.

## Amenities

| Amenities      | Parking, Snow Removal          |
|----------------|--------------------------------|
| Parking Spaces | 2                              |
| Parking        | Off Street, Parking Pad, Stall |