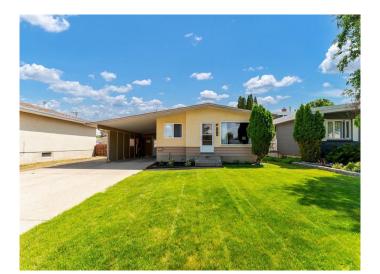

# \$310,000 - 1413 24 Street Se, Medicine Hat

MLS® #A2222874

### \$310,000

4 Bedroom, 2.00 Bathroom, 1,060 sqft Residential on 0.01 Acres

Crestwood-Norwood, Medicine Hat, Alberta

Welcome to this charming Crestwood bungalow, offering a great opportunity to own a home in a desirable area! Located close to shopping, parks, and all amenities, this home is full of potential. Inside, you'll find a warm and inviting atmosphere with 4 bedrooms and 2 bathrooms. The main floor features a functional kitchen with dedicated dining space, a 4-piece bathroom situated between the bedrooms, and bright windows that fill the home with natural light. The lower level offers added flexibility with good storage space a convenient kitchenette, 4th bedroom and 3-piece bathroom. Outside, the backyard is low maintenance with plenty of space to create your future outdoor oasis. A solid home in a great location, ready for its next chapter.

Type Residential Sub-Type Detached

Style Bungalow

Status Active

#### **Exterior**

Exterior Features None

Lot Description Landscaped, Low Maintenance Landscape

Roof Asphalt Shingle

Construction Mixed

Foundation Poured Concrete