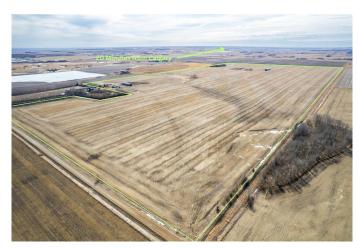

The land is already equipped with two large

hay sheds (42' x 202' and 42' x 150') and a cold storage building (57' x 31') with an attached lean-to (57' x 21') $\hat{a} \in$ "ideal for farm equipment, feed, or future operational needs.