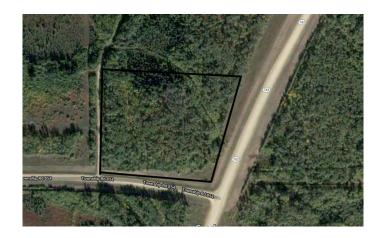

#### \$125,000

0 Bedroom, 0.00 Bathroom, Land on 12.33 Acres

NONE, Rural Northern Lights, County of, Alberta

Close to town yet just far enough to offer you an escape and the privacy you crave. This 12.33 acre parcel of land is also an easy commute to Mercer and located minutes North of the main highway. This land is nicely treed and offers some fencing for you to utilize. Leddy Lake and the riding trails are also conveniently located just down the road. If you are looking to get out of town and build an acreage of your own then this may be the perfect property for you. Listed for only \$125,000 plus GST. Call today to find out more!