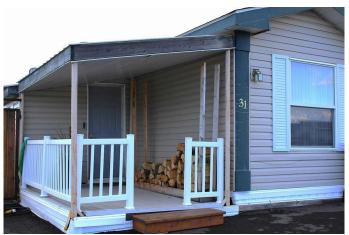

## \$284,000

3 Bedroom, 2.00 Bathroom, 1,216 sqft Residential on 0.13 Acres

NONE, Sundre, Alberta

SRI HOME builders use PREMIUM materials to create SOLID modular homes. They WITHSTAND the test of time!! These Durable and Beautiful homes are crafted by blending OPEN-CONCEPT designs with PRACTICAL floor plans. #31 NOBLEFERN WAY stands proud on a spacious, TITLED lot, offering privacy with a treated Wood fence. The charming Matching Wood deck adds to the outdoor allure, FANTASTIC for hosting gatherings and ENJOYING BBQs under the sun. The freshly laid ASPALT pavement ensures the DRIVEWAY remains Tidy and EASY to Maintain, enhancing the home's curb appeal. The front porch includes a convenient MUDROOM designed for muddy feet and outdoor gear, making it essential for nature enthusiasts, kiddos and pets. A 4-piece bathroom is in the back room, PLUS a laundry area equipped with MODERN machines and AMPLE space for a deep freeze or STORAGE cabinets. Also in this area, one of the three bedrooms is transformed into a Bright and Airy office, ideal for productivity. The SPACIOUS kitchen features a NEW fridge, a NEW dishwasher, and an abundance of Cupboards, Cabinets, and Countertops that streamline meal preparation. The CENTRAL Island, not only offers EXTRA storage, but also serves as a WELCOMING spot for quick snacks. The dining area is a perfect size for Family meals or intimate dinners with Friends, offering a practical use of space. The large, strategically placed windows allow SUNLIGHT to flood the