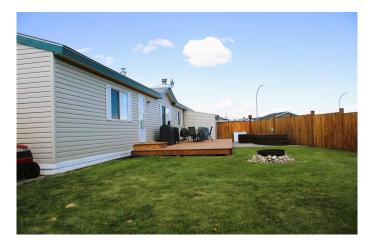

### **Exterior**

Exterior Features Fire Pit, Private Yard

Lot Description Back Yard, Lawn, Level, Low Maintenance Landscape, No Neighbours

**Behind** 

Roof Asphalt Shingle

Construction Vinyl Siding, Wood Frame