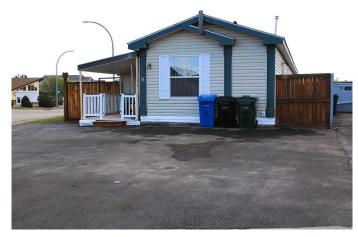

## \$284,000

3 Bedroom, 2.00 Bathroom, 1,216 sqft Residential on 0.13 Acres

NONE, Sundre, Alberta

SRI HOME builders use PREMIUM materials to create SOLID modular homes. They WITHSTAND the test of time!! These Durable and Beautiful homes are crafted by blending OPEN-CONCEPT designs with PRACTICAL floor plans. #31 NOBLEFERN WAY stands proud on a spacious, TITLED lot, offering privacy with a treated Wood fence. The charming Matching Wood deck adds to the outdoor allure, FANTASTIC for hosting gatherings and ENJOYING BBQs under the sun. The freshly laid ASPALT pavement ensures the DRIVEWAY remains Tidy and EASY to Maintain, enhancing the home's curb appeal. The front porch includes a convenient MUDROOM designed for muddy feet and outdoor gear, making it essential for nature enthusiasts, kiddos and pets. A 4-piece bathroom is in the back room, PLUS a laundry area equipped with MODERN machines and AMPLE space for a deep freeze or STORAGE cabinets. Also in this area, one of the three bedrooms is transformed into a Bright and Airy office, ideal for productivity. The SPACIOUS kitchen features a NEW fridge, a NEW dishwasher, and an abundance of Cupboards, Cabinets, and Countertops that streamline meal preparation. The CENTRAL Island, not only offers EXTRA storage, but also serves as a WELCOMING spot for quick snacks. The dining area is a perfect size for Family meals or intimate dinners with Friends, offering a practical use of space. The large, strategically placed windows allow SUNLIGHT to flood the