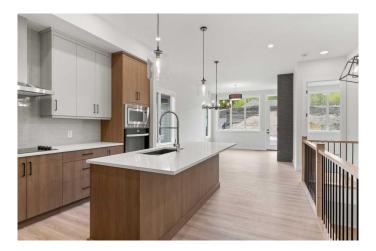

Step inside to discover a bright, open-concept layout filled with modern elegance and premium finishes. The gourmet kitchen is a culinary masterpiece, featuring quartz countertops, designer cabinetry, and abundant prep spaceâ€"perfect for both everyday meals and entertaining. The inviting living area is anchored by a sophisticated fireplace, creating a cozy ambiance year-round.