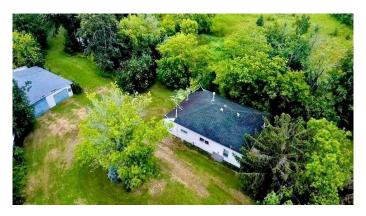

### \$299,000

3 Bedroom, 1.00 Bathroom, 960 sqft Residential on 5.00 Acres

NONE, Lac La Biche, Alberta

Welcome to Nashim Drive!!! Nestled on a private, 5-acre parcel, this property offers the perfect blend of comfort and tranquility. Includes a 3 bedroom 960 sq ft home, that needs some attention and love! The property is a nature lover's dream, with plenty of room for gardening, camping and recreational activities, or simply enjoying the peace of the countryside, while building a new home. It is a perfect spot for summer barbecues with plenty of room for additional camping spots. You're private and landscaped yard offers a garage and a few sheds along with a perfect spot for sitting around the fire! This property does include a residence; which no value has been included in the sale price!!!! Embrace the tranquility of rural living while only a few minutes from town, and surrounding lakes. Municipal services stubs are at the property line, power and gas is available. Property is being sold "As Is― !!!! Come have a look and see what you could be missing out on!! \$299,000.00