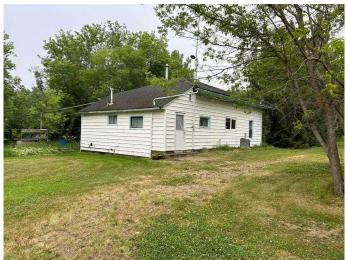

### \$299,000

3 Bedroom, 1.00 Bathroom, 960 sqft Residential on 5.00 Acres

NONE, Lac La Biche, Alberta

Welcome to Nashim Drive!!! Nestled on a private, 5-acre parcel, this property offers the perfect blend of comfort and tranquility. Includes a 3 bedroom 960 sq ft home, that needs some attention and love! The property is a nature lover's dream, with plenty of room for gardening, camping and recreational activities, or simply enjoying the peace of the countryside, while building a new home. It is a perfect spot for summer barbecues with plenty of room for additional camping spots. You're private and landscaped yard offers a garage and a few sheds along with a perfect spot for sitting around the fire! This property does include a residence; which no value has been included in the sale price!!!! Embrace the tranquility of rural living while only a few minutes from town, and surrounding lakes. Municipal services stubs are at the property line, power and gas is available. Property is being sold "As Is― !!!! Come have a look and see what you could be missing out on!! \$299,000.00