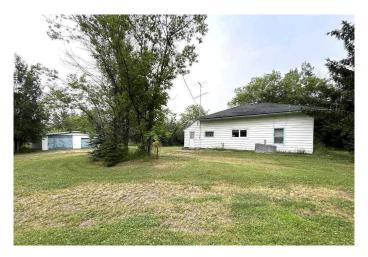

### \$299,000

3 Bedroom, 1.00 Bathroom, 960 sqft Residential on 5.00 Acres

NONE, Lac La Biche, Alberta

Welcome to Nashim Drive!!! Nestled on a private, 5-acre parcel, this property offers the perfect blend of comfort and tranquility. Includes a 3 bedroom 960 sq ft home, that needs some attention and love! The property is a nature lover's dream, with plenty of room for gardening, camping and recreational activities, or simply enjoying the peace of the countryside, while building a new home. It is a perfect spot for summer barbecues with plenty of room for additional camping spots. You're private and landscaped yard offers a garage and a few sheds along with a perfect spot for sitting around the fire! This property does include a residence; which no value has been included in the sale price!!!! Embrace the tranquility of rural living while only a few minutes from town, and surrounding lakes. Municipal services stubs are at the property line, power and gas is available. Property is being sold "As Is― !!!! Come have a look and see what you could be missing out on!! \$299,000.00